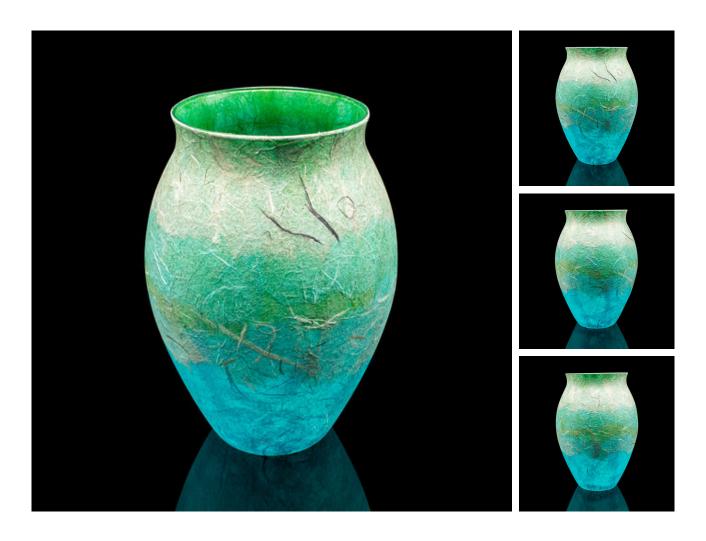

## **DESCRIPTION**

Our Stock # 25067

This is a contemporary display vase. An English, art glass and straw silk finish flower urn by Margaret Johnson, dating to the turn of the millennium.

Eye-catching sea-inspired hues with a distinctive decorative finish

Displays a desirable, contemporary appearance

Silk straw covered glass with a green and aqua blue palette

class="p1">Based in Devon, Margaret Johnson studied fine art and sculpture at Goldsmiths College in London

This is an eye-catching contemporary display vase, with an appealingly distinct appearance. Delivered ready to display.

Search London Fine for #25067 , or scan the QR code for more photos and details