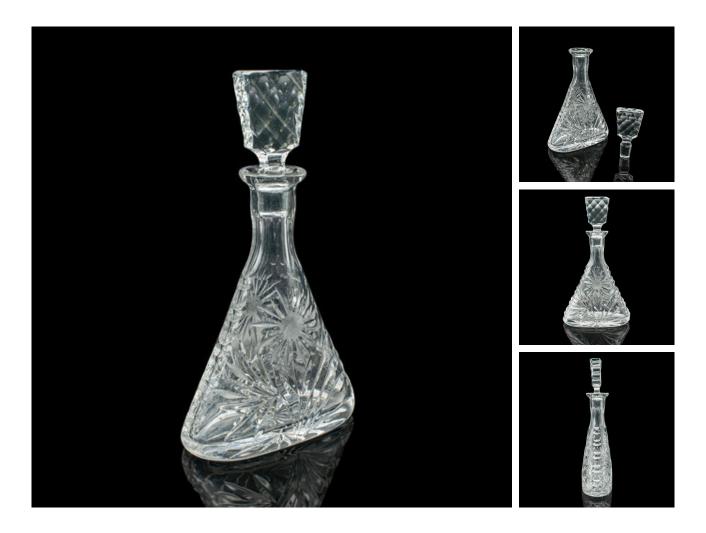

## **DESCRIPTION**

Our Stock # 25135

This is a vintage sherry decanter. An English, cut crystal glass spirit vessel, dating to the late 20th century, circa 1970.

- Display your favourite spirits in this appealing showpiece decanter
- Presents a desirable aged patina and in good order
- Quality crystal glass presents a bright appearance and spectral hues
- Faceted, tapering stopper fits neatly within the stem
- Accentuated with superb sunflower cut motif
- class="p1">Sunburst finish adorns the oval base

This is an attractive vintage sherry decanter, with a charming cut pattern. Delivered ready to display.

Search London Fine for #25135 , or scan the QR code for more photos and details