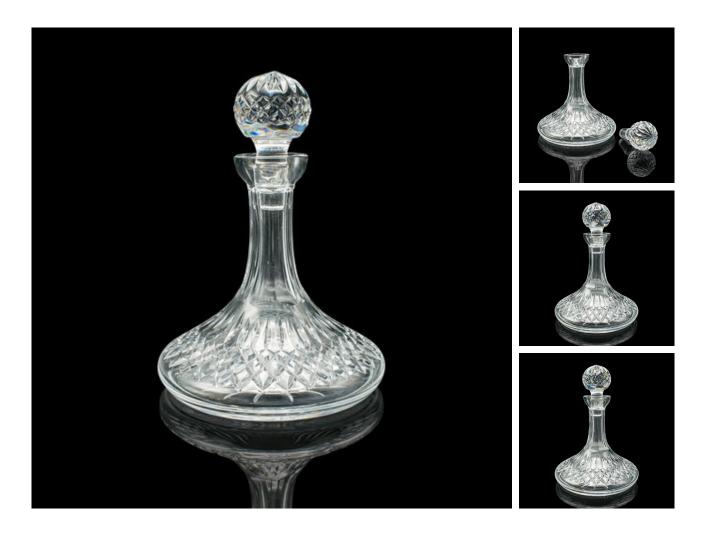

## Vintage Ship's Decanter, English, Cut Crystal Glass, Wine, Spirit, Mid Century

## **DESCRIPTION**

Our Stock # 25136

This is a vintage ship's decanter. An English, cut crystal glass full bodied wine or spirit vessel, dating to the mid 20th century, circa 1960.

- Present your favourite spirits in this striking wine decanter
- Displays a desirable aged patina and in good order
- Quality crystal glass presents a bright appearance and spectral hues
- Attractive faceted ball stopper sits neatly within the tall stem
- class="p1">Diamond cut pattern accentuates the bulb form of the wide base
- Finished with a wide sunburst motif to the base

This is a quality vintage ship's decanter, with a tasteful diamond cut pattern. Delivered ready to display.

Search London Fine for #25136 , or scan the QR code for more photos and details