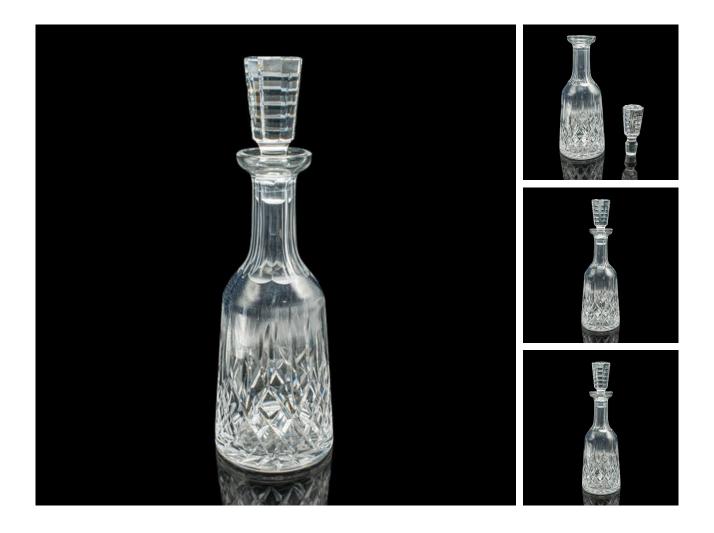

## DESCRIPTION

Our Stock # 25137 This is a vintage claret decanter. An English, cut crystal glass spirit vessel, dating to the late 20th century, circa 1970.

cli class="p1">A fine decanter with an appealing appearance Displaying a desirable aged patina and in good order Quality crystal glass presents a bright appearance and spectral hues Tapering stopper with ridged finish, sitting neatly within the stem Alternating diamond cut pattern to the lower form Finished with a sunburst motif to the base

This is a charming vintage claret decanter, with tall, bright form. Delivered ready to display.

Search London Fine for #25137 , or scan the QR code for more photos and details