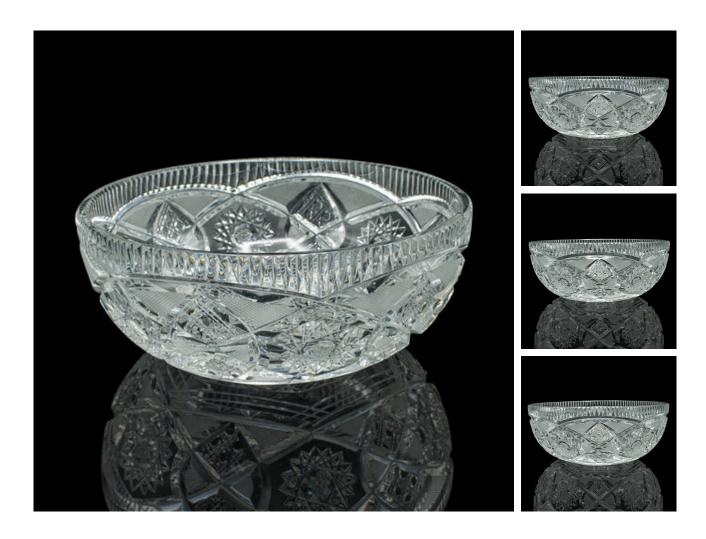

## DESCRIPTION

Our Stock # 25165 This is a vintage centrepiece fruit bowl. An English, cut crystal glass decorative serving dish, dating to the late 20th century, circa 1980.

class="p1">Striking cut detail throughout this appealing bowl Displaying a desirable aged patina and in good order Quality glass of bright appearance with spectral highlights Diamond patterns accentuate the form, with crosshatched detail Superb geometric detail adorns the base

This is a fascinating vintage centrepiece fruit bowl, with a superb decorative finish. Delivered ready for the home.

Search London Fine for #25165 , or scan the QR code for more photos and details