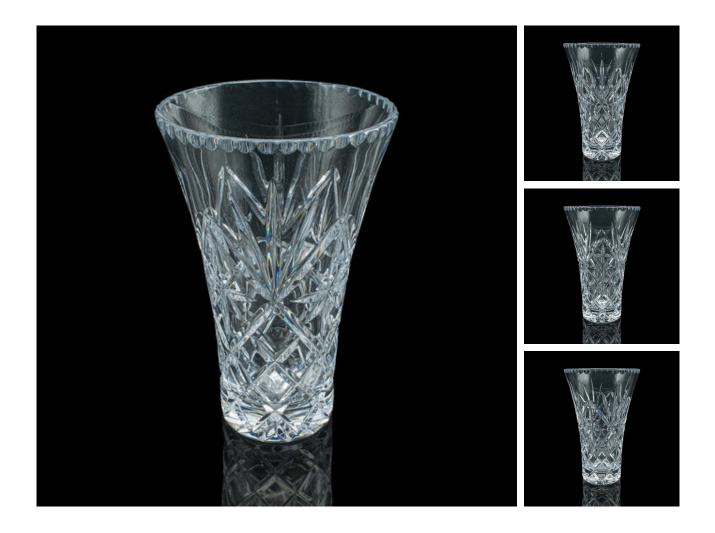

## DESCRIPTION

Our Stock # 25167 This is a tall vintage display vase. An English, cut crystal glass flower sleeve, dating to the late 20th century, circa 1990.

class="p1">Appealing tapered form with a bright, decorative appearance Displays a desirable aged patina and in good order Quality glass with a treat of spectral highlights Accentuated with diamond and starburst detail throughout Good weight in the hand at 2.73kg (6.02 lb)

class="p1">Etched maker's mark to base for Royal Doulton

This is a charming vintage display vase, with a generous proportion and eye-catching finish. Delivered ready to display.

Search London Fine for #25167 , or scan the QR code for more photos and details