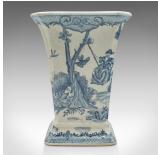

## Vintage Trumpet Vase, Chinese, Ceramic, Flower Sleeve, European Romantic Taste

## **DESCRIPTION**

Our Stock # 25125

This is a vintage trumpet vase. A Chinese, ceramic flower sleeve in European romantic taste, dating to the late 20th century, circa 1980.

- Appealing 18th century European decor to this charming vase
- Displays a desirable aged patina and in good order
- Ceramic with a creamy white ground, with cobalt blue pattern
- Figural scenes and foliate motif decorate each fascia
- class="p1">Crosshatch border patterns accentuate the flared upper and tapered footer

This is a vintage trumpet vase, with a decorative pattern in the manner of European romanticism. Delivered ready to display.

Search London Fine for #25125 , or scan the QR code for more photos and details