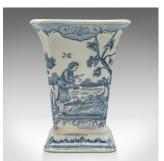

## Vintage Trumpet Vase, Chinese, Ceramic, Flower Sleeve, European Romantic Taste

## **DESCRIPTION**

Our Stock # 25125

This is a vintage trumpet vase. A Chinese, ceramic flower sleeve in European romantic taste, dating to the late 20th century, circa 1980.

- Appealing 18th century European decor to this charming vase
- Displays a desirable aged patina and in good order
- Ceramic with a creamy white ground, with cobalt blue pattern
- Figural scenes and foliate motif decorate each fascia
- class="p1">Crosshatch border patterns accentuate the flared upper and tapered footer

This is a vintage trumpet vase, with a decorative pattern in the manner of European romanticism. Delivered ready to display.

Search London Fine for #25125 , or scan the QR code for more photos and details