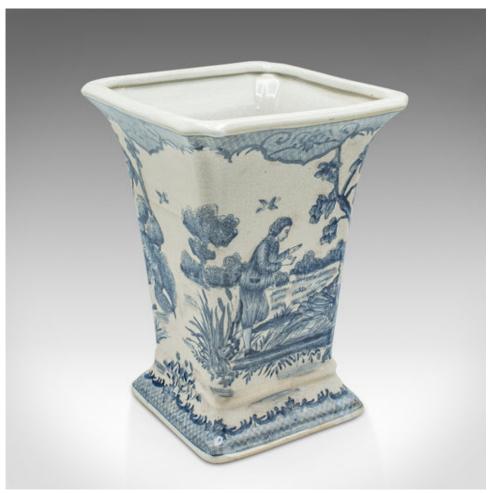

## Vintage Trumpet Vase, Chinese, Ceramic, Flower Sleeve, European Romantic Taste

## **DESCRIPTION**

Our Stock # 25125

This is a vintage trumpet vase. A Chinese, ceramic flower sleeve in European romantic taste, dating to the late 20th century, circa 1980.

- Appealing 18th century European decor to this charming vase
- Displays a desirable aged patina and in good order
- Ceramic with a creamy white ground, with cobalt blue pattern
- Figural scenes and foliate motif decorate each fascia
- class="p1">Crosshatch border patterns accentuate the flared upper and tapered footer

This is a vintage trumpet vase, with a decorative pattern in the manner of European romanticism. Delivered ready to display.

Search London Fine for #25125 , or scan the QR code for more photos and details