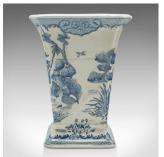

## Vintage Trumpet Vase, Chinese, Ceramic, Flower Sleeve, European Romantic Taste

## **DESCRIPTION**

Our Stock # 25125

This is a vintage trumpet vase. A Chinese, ceramic flower sleeve in European romantic taste, dating to the late 20th century, circa 1980.

- Appealing 18th century European decor to this charming vase
- Displays a desirable aged patina and in good order
- Ceramic with a creamy white ground, with cobalt blue pattern
- Figural scenes and foliate motif decorate each fascia
- class="p1">Crosshatch border patterns accentuate the flared upper and tapered footer

This is a vintage trumpet vase, with a decorative pattern in the manner of European romanticism. Delivered ready to display.

Search London Fine for #25125 , or scan the QR code for more photos and details