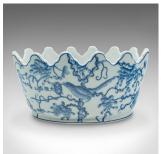

## **DESCRIPTION**

Our Stock # 25126

This is a vintage oval blue and white planter. A Chinese, ceramic decorative planter pot, dating to the late 20th century, circa 1970.

- Of fascinating wavy form with generous proportion
- Displays a desirable aged patina and in good order
- class="p1">Fascinating castellated edge form atop an oval shape
- White ceramic accentuated with classic cobalt blue
- class="p1">Presents a small bird amongst tree branches
- Export marks to the fascia incorporated within the pattern

This is a distinctive vintage oval blue and white planter, with a generous, eye-catching form. Delivered ready to display.

Search  $\underline{\text{London Fine for } \#25126}$  , or scan the QR code for more photos and details