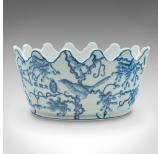

## **DESCRIPTION**

Our Stock # 25126

This is a vintage oval blue and white planter. A Chinese, ceramic decorative planter pot, dating to the late 20th century, circa 1970.

- Of fascinating wavy form with generous proportion
- Displays a desirable aged patina and in good order
- class="p1">Fascinating castellated edge form atop an oval shape
- White ceramic accentuated with classic cobalt blue
- class="p1">Presents a small bird amongst tree branches
- Export marks to the fascia incorporated within the pattern

This is a distinctive vintage oval blue and white planter, with a generous, eye-catching form. Delivered ready to display.

Search  $\underline{\text{London Fine for } \#25126}$  , or scan the QR code for more photos and details