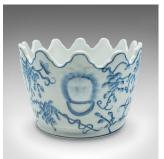

## **DESCRIPTION**

Our Stock # 25126

This is a vintage oval blue and white planter. A Chinese, ceramic decorative planter pot, dating to the late 20th century, circa 1970.

- Of fascinating wavy form with generous proportion
- Displays a desirable aged patina and in good order
- class="p1">Fascinating castellated edge form atop an oval shape
- White ceramic accentuated with classic cobalt blue
- class="p1">Presents a small bird amongst tree branches
- Export marks to the fascia incorporated within the pattern

This is a distinctive vintage oval blue and white planter, with a generous, eye-catching form. Delivered ready to display.

Search  $\underline{\text{London Fine for } \#25126}$  , or scan the QR code for more photos and details