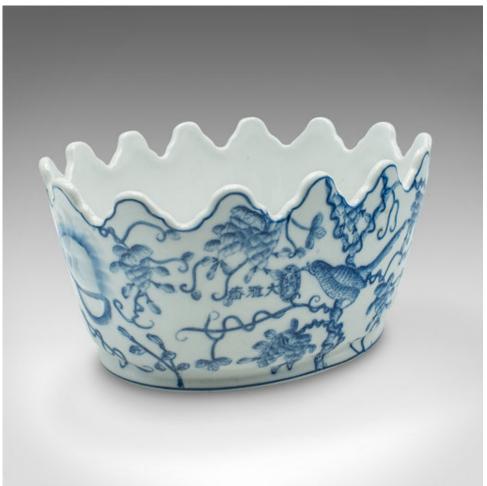

## **DESCRIPTION**

Our Stock # 25126

This is a vintage oval blue and white planter. A Chinese, ceramic decorative planter pot, dating to the late 20th century, circa 1970.

- Of fascinating wavy form with generous proportion
- Displays a desirable aged patina and in good order
- class="p1">Fascinating castellated edge form atop an oval shape
- White ceramic accentuated with classic cobalt blue
- class="p1">Presents a small bird amongst tree branches
- Export marks to the fascia incorporated within the pattern

This is a distinctive vintage oval blue and white planter, with a generous, eye-catching form. Delivered ready to display.

Search  $\underline{\text{London Fine for } \#25126}$  , or scan the QR code for more photos and details