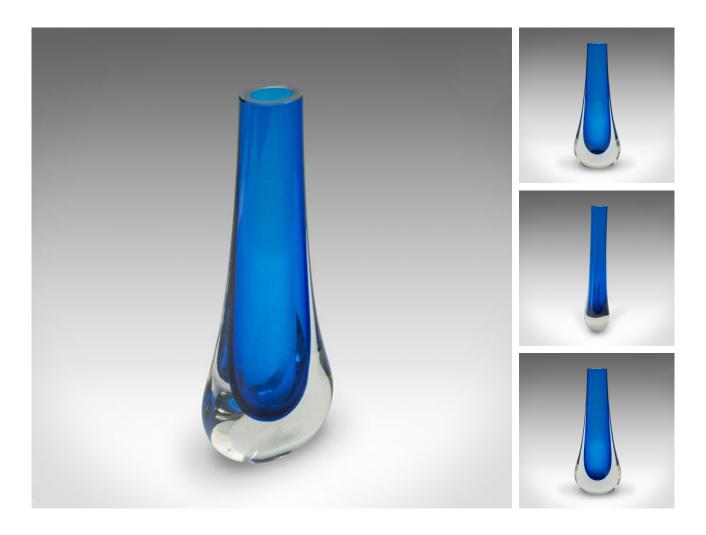

## **DESCRIPTION**

Our Stock # 25211

This is a vintage teardrop posy vase. An English, art glass flower sleeve, dating to the late 20th century, circa 1970.

- Excellent colour and blown glass form
- Displays a desirable aged patina and in good order
- Quality glass with clear outer section
- Striking cobalt blue inner sleeve
- Unmarked as such, but redolent of Whitefriars glass

This is a fascinating vintage teardrop posy vase, with rich colour and attractive form. Delivered ready to display.

Search  $\underline{\text{London Fine for } \#25211}$  , or scan the QR code for more photos and details