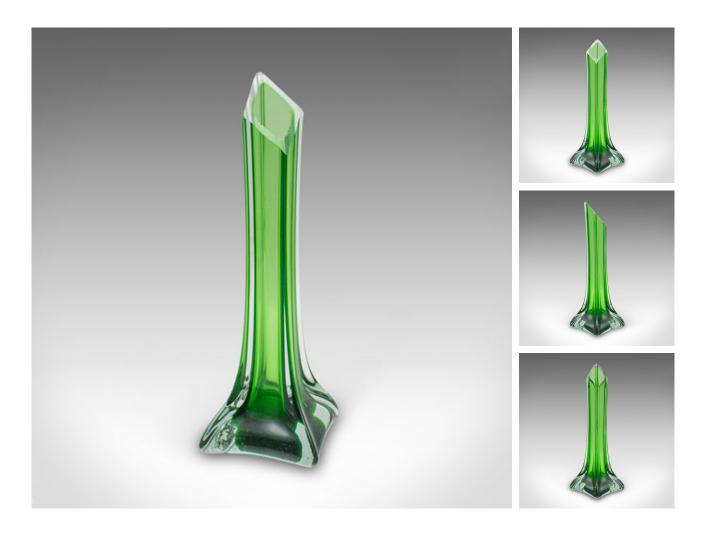

## **DESCRIPTION**

Our Stock # 25196

This is a small vintage single stem vase. A Scandinavian, art glass posy sleeve, dating to the mid 20th century, circa 1960.

- Attractive tapering form with superb colour
- Displays a desirable aged patina throughout
- Blown glass with clear form and coloured sleeve
- Fascinating canted rim edge redolent of a cut stem
- class="p1">Verdant green colour adds a pleasing touch of spring to a room

This is a charming vintage single stem vase, with great colour and a distinctive appearance. Delivered ready to display.

Search London Fine for #25196 , or scan the QR code for more photos and details