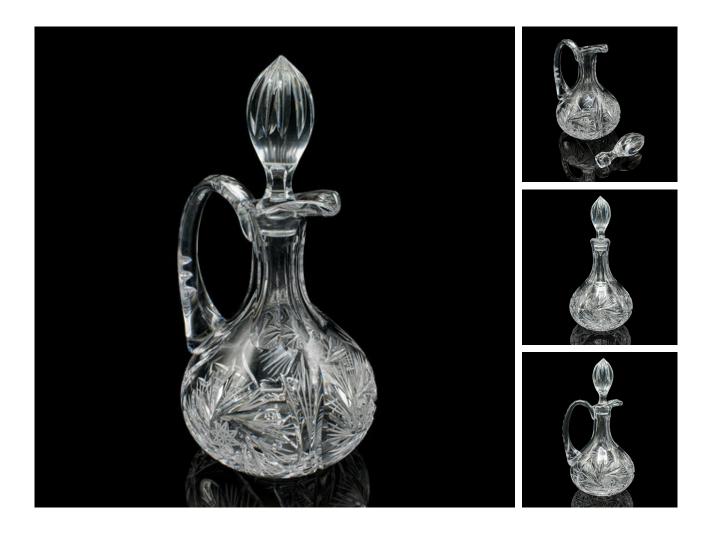

## DESCRIPTION

Our Stock # 25156

This is a vintage crystal wine ewer. An English, cut glass claret or spirit decanter, dating to the mid 20th century, circa 1960.

class="p1">Striking example with a brilliance to draw admiring glances Displays a desirable aged patina and in good original order Quality cut crystal glass with a bright, clean appearance Crystal presents delightful spectral highlights

class="p1">Fascinating bulb shape with eye-catching decorative finish Stopper sits neatly in the spout, with small loss under close inspection Accentuated with geometric stars set within a radial leaf pattern Tactile handle with lobed finish and a superb starburst cut to the base