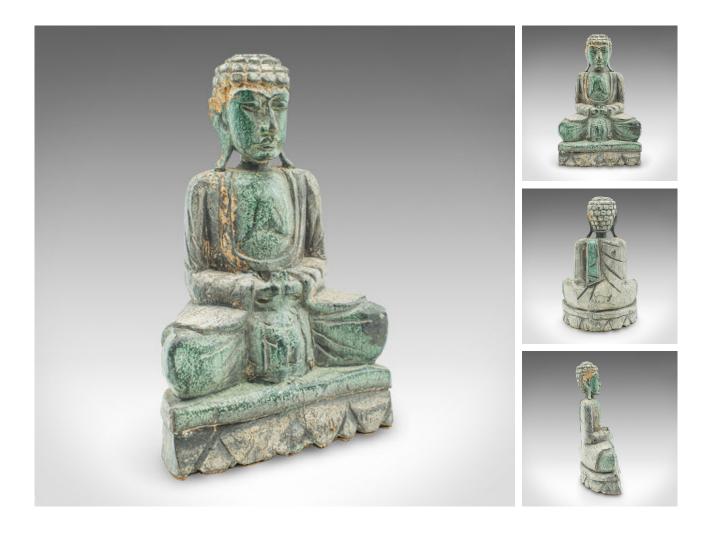

## Vintage Carved Deity, Oriental, Bronzed Pine, Buddha Figure, Art Deco, C.1930

## DESCRIPTION

Our Stock # 25285 This is a vintage carved deity. An Oriental, bronzed pine Buddha figure, dating to the Art Deco period, circa 1930.

class="p1">Graced with a distinctive finish and pleasingly tactile Displays a desirable, lightly time worn appearance Bronzed pine, carved into the sitting deity form Striking gilt and verdigris hues accentuate the figure

This is a charming vintage carved deity, with great colour and classic Buddha form. Delivered ready to enjoy.

Search London Fine for #25285 , or scan the QR code for more photos and details