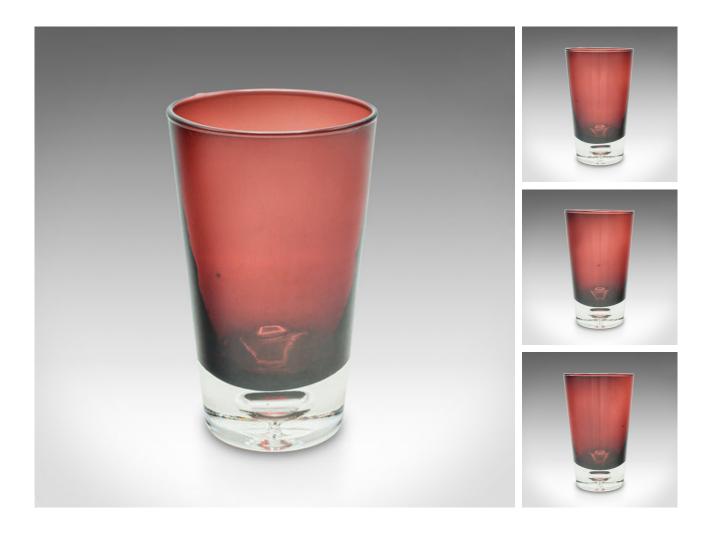

## DESCRIPTION

Our Stock # 25215

This is a vintage flower vase. A Finnish, coloured glass display pot, dating to the mid 20th century, circa 1960.

class="p1">A striking mid-century Finnish glass vase, beautifully crafted with artistic finesse

class="p1">Warm Red Glass Body – A delightful, gradient hue that appears a darker shade when not in direct light

class="p1">Blown Glass Orb to Base – A distinctive clear glass sphere adds elegance and stability

class="p1">Circa 1960 – A genuine mid-century modern piece, perfect for collectors and enthusiasts

class="p1">Versatile Display – Ideal for showcasing flower bouquets or as a standalone art piece

class="p1">Quality Craftsmanship – Expertly made, reflecting the Scandinavian design ethos