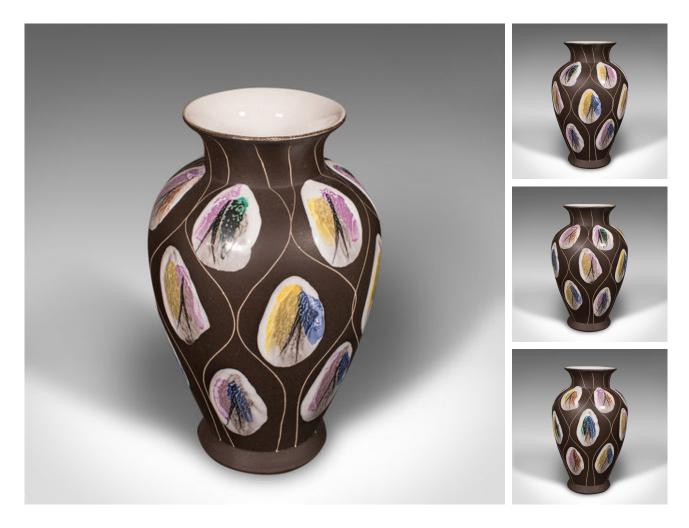

## DESCRIPTION

Our Stock # 25245 This is a vintage flower vase. A German, matte ceramic display urn, dating to the mid century period, circa 1960.

class="p1">Fascinating appearance, with a tactile finish

- class="p1">Displays a desirable aged patina and in good order
- class="p1">Matte finish to the deep brown ceramic form
- class="p1">Finished in the colourful Kongo pattern, by Bodo Mans for Bay Keramik Embossed to the base with West Germany and the pattern number

This is a distinctive vintage flower vase, with a striking decorative pattern. Delivered ready to display.

Search  $\underline{London\ Fine\ for\ \#25245}$  , or scan the QR code for more photos and details