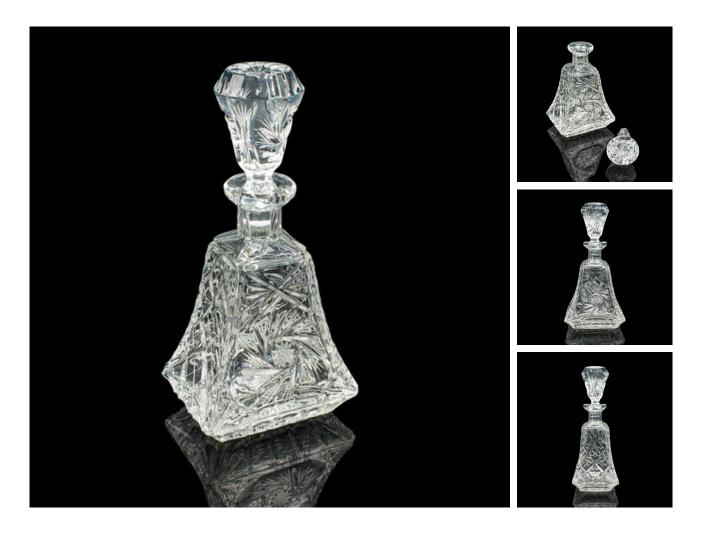

## **DESCRIPTION**

Our Stock # 25134

This is a distinguished mid 20th century brandy decanter, showcasing exquisite English cut glass craftsmanship, circa 1960. This vintage decorative spirit vessel boasts a distinctive form with intricate detailing, perfect for refined home bars and elegant entertaining.

- Classic vintage decanter, ideal for brandy, whisky, or fine spirits
- class="p1">Striking octagonal star motif, set within twisted leaf patterns on the stopper and fascia
- Tapered sides with diamond crosshatch cut pattern, enhancing light play
- Substantial, tactile stopper, fitting neatly within the flared rim
- Good weight in the hand at 2.05kg (4.519 lb), offering a sense of quality
  and prestige
- Displays beautifully with mid-century charm and timeless sophistication

## **DIMENSIONS**

Max Width: 13.5cm (5.25") Max Depth: 10.5cm (4.25") Max Height: 28cm (11")

LIST PRICE

£795.00

search <u>London Fine for #25134</u> , or scan the UK code for more photos and detail