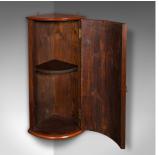

Charming Georgian corner cabinet, with a superb bow front profile
Striking flame mahogany door panel, showcasing beautiful caramel hues
and rich figuring

class="p1">Door dressed with a shaped brass pull, opening to reveal a two-shelf interior