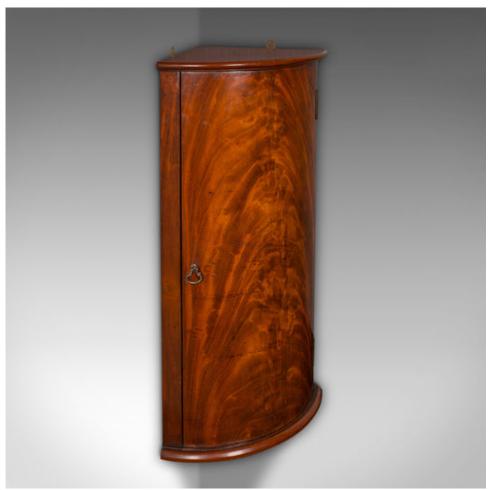

## **DESCRIPTION**

Our Stock # 25303

This is a delightful Georgian period wall cabinet, offering compact storage with elegant form, dating to circa 1800. This small antique corner cupboard is ideal for the kitchen, bathroom, or dining room.

Charming Georgian corner cabinet, with a superb bow front profile
Striking flame mahogany door panel, showcasing beautiful caramel hues
and rich figuring

class="p1">Door dressed with a shaped brass pull, opening to reveal a two-shelf interior

Neat proportions, perfect for smaller spaces or decorative storage

class="p1">Mounted with twin brass hanging loops, allowing for secure and easy wall installation

This is a handsome antique corner cabinet, perfect for traditional interiors, Georgian collections, or refined utility. Solid joints and construction, delivered ready for the home.