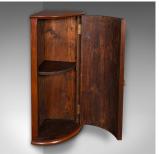

Charming Georgian corner cabinet, with a superb bow front profile
Striking flame mahogany door panel, showcasing beautiful caramel hues
and rich figuring

class="p1">Door dressed with a shaped brass pull, opening to reveal a two-shelf interior