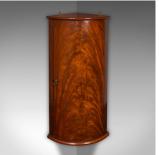

Charming Georgian corner cabinet, with a superb bow front profile
Striking flame mahogany door panel, showcasing beautiful caramel hues
and rich figuring

class="p1">Door dressed with a shaped brass pull, opening to reveal a two-shelf interior

Neat proportions, perfect for smaller spaces or decorative storage

class="p1">Mounted with twin brass hanging loops, allowing for secure and easy wall installation

This is a handsome antique corner cabinet, perfect for traditional interiors, Georgian collections, or refined utility. Solid joints and construction, delivered ready for the home.