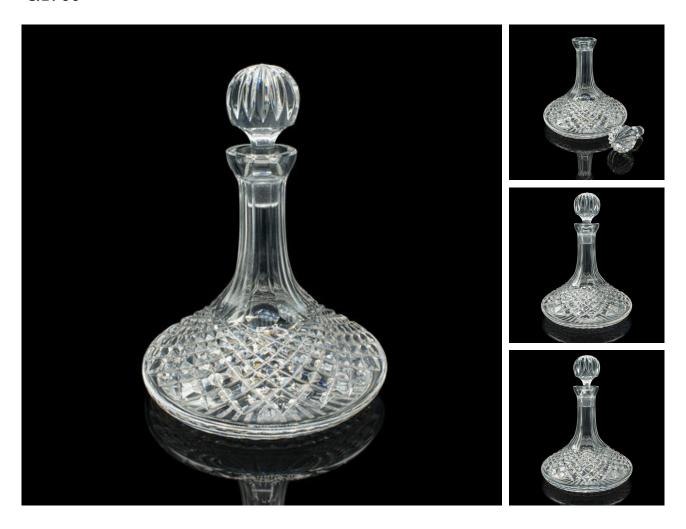

## Vintage Ship's Decanter, English, Crystal Glass Wine Vessel, Mid Century, C.1960

## **DESCRIPTION**

Our Stock # 25098

This is a handsome mid 20th century crystal decanter, with a classic ship's form and brilliant cut finish, dating to circa 1960. This full-bodied wine or spirit decanter adds elegance to any drinks cabinet or bar setting.

class="p1">Striking vintage ship's decanter, with a broad, low-slung body and refined presence

class="p1">Cut crystal glass, adorned with a crosshatch diamond pattern for visual interest

class="p1">Gadrooned stopper, sitting neatly within the flared neck for secure closure
Bright, high-quality glass, catching light with charming spectral highlights
class="p1">Starburst motif to the base, completing the piece with a classic decorative
touch