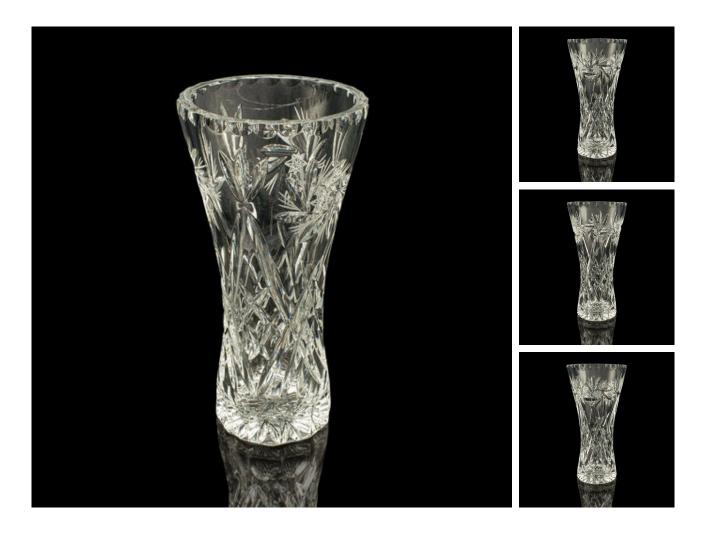

## **DESCRIPTION**

Our Stock # 25166

This is a vintage crystal flower vase, with attractive cut glass detail and fine English craftsmanship, dating to the mid 20th century, circa 1940. A beautifully presented piece, ideal for displaying floral arrangements or as a decorative standalone accent.

- Striking English cut crystal, with an ornate and geometric pattern throughout
- Eye-catching 8-pointed star motif, etched prominently to the body for added visual interest
- Bright, clean appearance, with fine clarity and eye-catching reflective
- Appealing starburst design to the base, adding elegance from every angle
- Good weight in the hand, demonstrating the quality of mid-century glassware
- Well suited to traditional or contemporary interiors, a versatile decorative touch