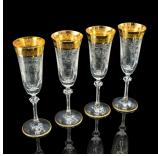

## Set Of 12 Vintage Champagne Flutes, Continental, Wine Glass, Gold Leaf, C.1980

## **DESCRIPTION**

Our Stock # 25383

This is a striking set of 12 vintage champagne flutes. A Continental, gold leaf coated wine glass suite, dating to the late 20th century, circa 1980. Wonderfully decorative with gilded accents and etched motif, perfect for celebratory occasions or refined display.

- Attractive vintage flute set with distinctive Continental taste
- class="p1">In good, original vintage order with lightly aged patina
- class="p1">Clear glass enhanced with a bold, gold leaf rim offering bright golden tones
- class="p1">Elegantly etched motif decorates the tapering bowl for added visual
  interest
- class="p1">Raised upon slender stems and circular feet, each base finished with a qilded edge
- Well-balanced in the hand with an eye-catching appearance
- class="p1">Ideal for entertaining, display within a drinks cabinet, or as a luxury gift idea