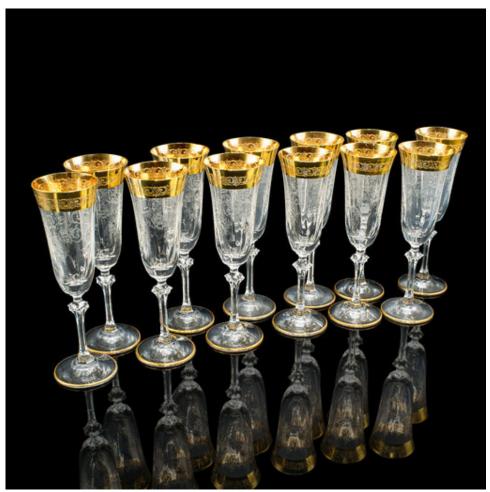

## Set Of 12 Vintage Champagne Flutes, Continental, Wine Glass, Gold Leaf, C.1980

## **DESCRIPTION**

Our Stock # 25383

This is a striking set of 12 vintage champagne flutes. A Continental, gold leaf coated wine glass suite, dating to the late 20th century, circa 1980. Wonderfully decorative with gilded accents and etched motif, perfect for celebratory occasions or refined display.

- Attractive vintage flute set with distinctive Continental taste
- class="p1">In good, original vintage order with lightly aged patina
- class="p1">Clear glass enhanced with a bold, gold leaf rim offering bright golden tones
- class="p1">Elegantly etched motif decorates the tapering bowl for added visual
  interest
- class="p1">Raised upon slender stems and circular feet, each base finished with a qilded edge
- Well-balanced in the hand with an eye-catching appearance
- class="p1">Ideal for entertaining, display within a drinks cabinet, or as a luxury gift idea

This is a delightful suite of vintage champagne flutes, that combines Continental elegance with superb decorative appeal. Delivered ready to enjoy