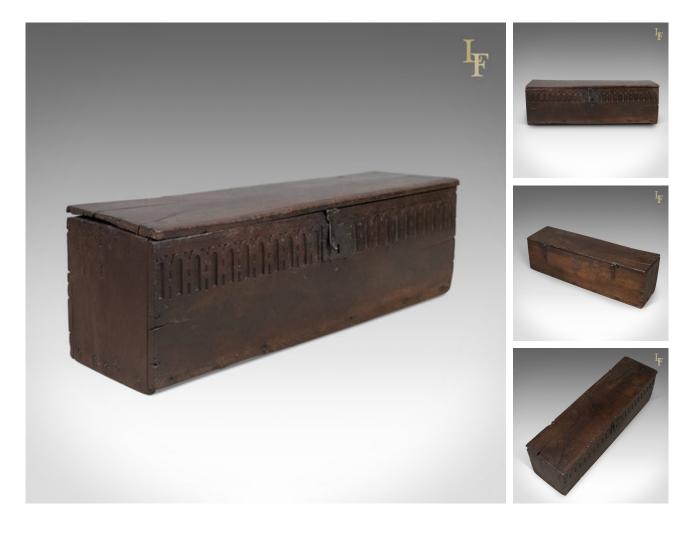

## DESCRIPTION

Our Stock # LFA-1548This is an antique coffer in oak, a 6 plank sword chest. English, dating to the mid 17th century c.1660. • Robust six board construction • English oak with desirable aged patina • Front board decorated with colonnade carving • Hand crafted cleated nails • Original iron lock plate, key absent • Hinged lid reveals voluminous storage, candle box absentA desirable coffer presented in good antique condition. Solid joints and construction. Delivered waxed, polished and ready for the home.

## DIMENSIONS

Max Width: 119cm (46.75'') Max Depth: 33cm (13'') Max Height: 37cm (14.5'')