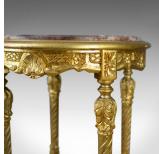

## **DESCRIPTION**

Our Stock # 18.5513

This is a French lamp table, a giltwood and marble, classical revival, occasional, side, centre table dating to the late 20th century.

- Desirable colour and patina to the giltwood frame
- Of quality craftsmanship and select materials
- Robust and sturdy display table
- Raised on four, tapering, helically reeded legs
- To bulging acanthus leaf cups and reel mounts
- United by a shaped 'X' frame stretcher
- The well executed carved apron in good proportion
- The quality marble slab displays well
- Attractive nebulous veining in blush hues and whites
- Rounded edge detail sitting snugly within the frame recess