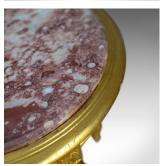

## **DESCRIPTION**

Our Stock # 18.5513

This is a French lamp table, a giltwood and marble, classical revival, occasional, side, centre table dating to the late 20th century.

- Desirable colour and patina to the giltwood frame
- Of quality craftsmanship and select materials
- Robust and sturdy display table
- Raised on four, tapering, helically reeded legs
- To bulging acanthus leaf cups and reel mounts
- United by a shaped 'X' frame stretcher
- The well executed carved apron in good proportion
- The quality marble slab displays well
- Attractive nebulous veining in blush hues and whites
- Rounded edge detail sitting snugly within the frame recess