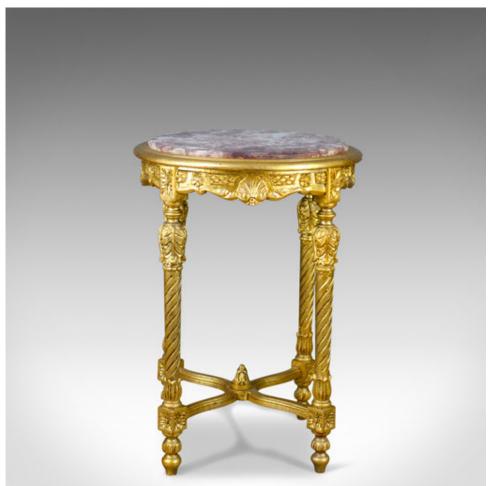

## French Lamp Table, Giltwood, Marble, Classical Revival, Occasional, Side C20th

## **DESCRIPTION**

Our Stock # 18.5513

This is a French lamp table, a giltwood and marble, classical revival, occasional, side, centre table dating to the late 20th century.

- Desirable colour and patina to the giltwood frame
- Of quality craftsmanship and select materials
- Robust and sturdy display table
- Raised on four, tapering, helically reeded legs
- To bulging acanthus leaf cups and reel mounts
- United by a shaped 'X' frame stretcher
- The well executed carved apron in good proportion
- The quality marble slab displays well
- Attractive nebulous veining in blush hues and whites
- Rounded edge detail sitting snugly within the frame recess

## **DIMENSIONS**

Max Width: 53cm (20.75") Max Depth: 53cm (20.75") Max Height: 73cm (28.75")