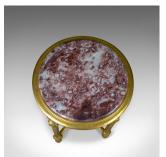

## **DESCRIPTION**

Our Stock # 18.5513

This is a French lamp table, a giltwood and marble, classical revival, occasional, side, centre table dating to the late 20th century.

- Desirable colour and patina to the giltwood frame
- Of quality craftsmanship and select materials
- Robust and sturdy display table
- Raised on four, tapering, helically reeded legs
- To bulging acanthus leaf cups and reel mounts
- United by a shaped 'X' frame stretcher
- The well executed carved apron in good proportion
- The quality marble slab displays well
- Attractive nebulous veining in blush hues and whites
- Rounded edge detail sitting snugly within the frame recess