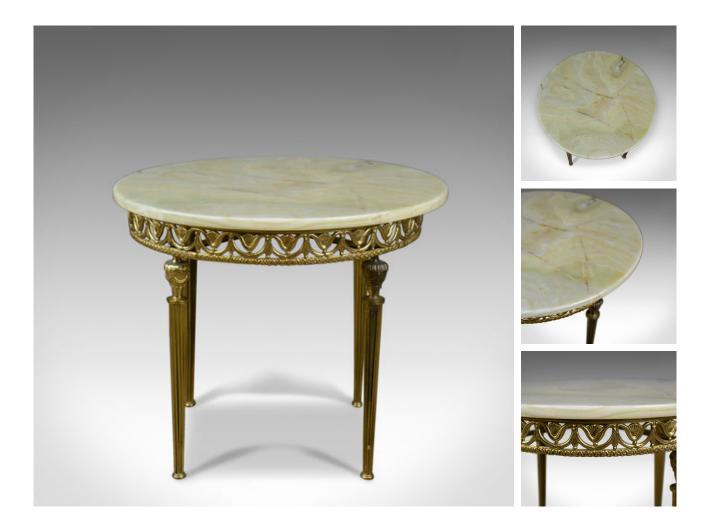

## Italianate Lamp Table, Gilt Metal, Onyx, Classical Revival, Side, Late C20th

## **DESCRIPTION**

Our Stock # 18.5680

This is an Italianate lamp table, a gilt metal and onyx, classical revival, occasional, side table dating to the late 20th century.

- Desirable colour to the gilt metal frame
- Beautifully formed in the classical taste
- The quality onyx slab displays well
- Attractive veining and rounded edge detail
- Raised on four, tapering, fluted legs
- To bulging swagged vase mounts
- Beneath a pierced apron
- Robust and sturdy display table

An appealing Italianate lamp table. Solid joints and construction, delivered polished and ready for the home.

Search  $\underline{\text{London Fine for } \#18.5680}$  , or scan the QR code for more photos and details