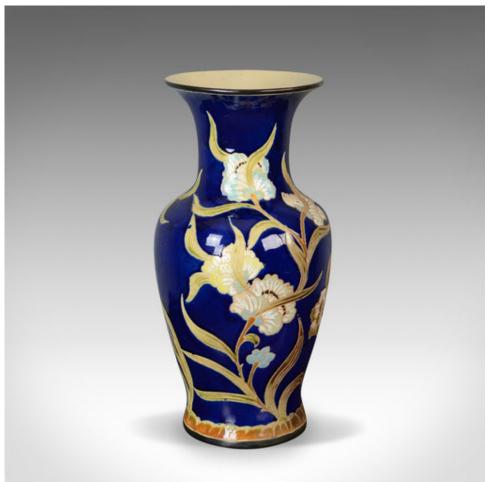

## Large Baluster Vase, Floral, Ceramic, Royal Blue Ground, Late 20th Century

## **DESCRIPTION**

Our Stock # 18.5689

This is a large vintage baluster vase, a florally decorated ceramic vase on a royal blue ground with a flared neck, dating to the mid-late 20th century.

- Of classic form and in good proportion
- Of quality craftsmanship, free from damage
- No makers mark to base which displays some age
- Delightful floral and foliate decoration on a royal blue ground
- Aesthetically pleasing application and a delightful palette