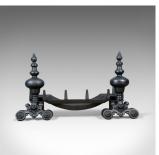

## Vintage Fire Basket, Grate, Dogs, Andirons, English, Fireplace Accessory C20th

## **DESCRIPTION**

Our Stock # 18.5780

This is a vintage fire basket, or grate, on dogs, or andirons, an English fireplace accessory dating to the 20th century.

- A quality grate and dogs in attractive hand forged and cast iron
- Roundel feet with cast mask decoration
- Featuring bulbous posts capped with flaming finials
- Solidly constructed and suitable for all fuel types
- Spiked top styling and featuring a dished grate
- Robust, of quality craftsmanship and finished in traditional graphite