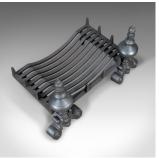

## Vintage Fire Basket, Grate, Dogs, Andirons, English, Fireplace Accessory C20th

## **DESCRIPTION**

Our Stock # 18.5780

This is a vintage fire basket, or grate, on dogs, or andirons, an English fireplace accessory dating to the 20th century.

- A quality grate and dogs in attractive hand forged and cast iron
- Roundel feet with cast mask decoration
- Featuring bulbous posts capped with flaming finials
- Solidly constructed and suitable for all fuel types
- Spiked top styling and featuring a dished grate
- Robust, of quality craftsmanship and finished in traditional graphite