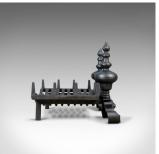

## Vintage Fire Basket, Grate, Dogs, Andirons, English, Fireplace Accessory C20th

## **DESCRIPTION**

Our Stock # 18.5780

This is a vintage fire basket, or grate, on dogs, or andirons, an English fireplace accessory dating to the 20th century.

- A quality grate and dogs in attractive hand forged and cast iron
- Roundel feet with cast mask decoration
- Featuring bulbous posts capped with flaming finials
- Solidly constructed and suitable for all fuel types
- Spiked top styling and featuring a dished grate
- Robust, of quality craftsmanship and finished in traditional graphite