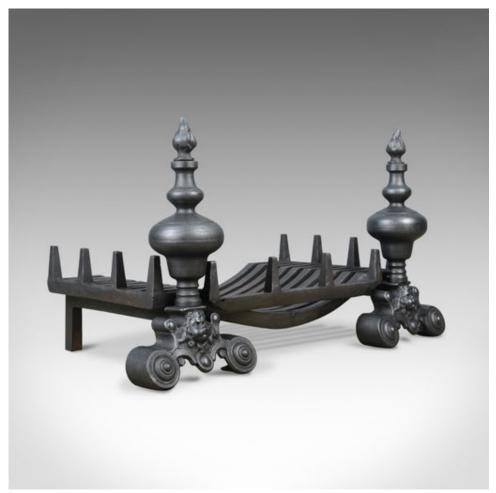

## Vintage Fire Basket, Grate, Dogs, Andirons, English, Fireplace Accessory C20th

## **DESCRIPTION**

Our Stock # 18.5780

This is a vintage fire basket, or grate, on dogs, or andirons, an English fireplace accessory dating to the 20th century.

- A quality grate and dogs in attractive hand forged and cast iron
- Roundel feet with cast mask decoration
- Featuring bulbous posts capped with flaming finials
- Solidly constructed and suitable for all fuel types
- Spiked top styling and featuring a dished grate
- Robust, of quality craftsmanship and finished in traditional graphite

A simply lovely grate to be welcomed into any fireside location, delivered ready for the home.

Search London Fine for #18.5780, or scan the QR code for more photos and details