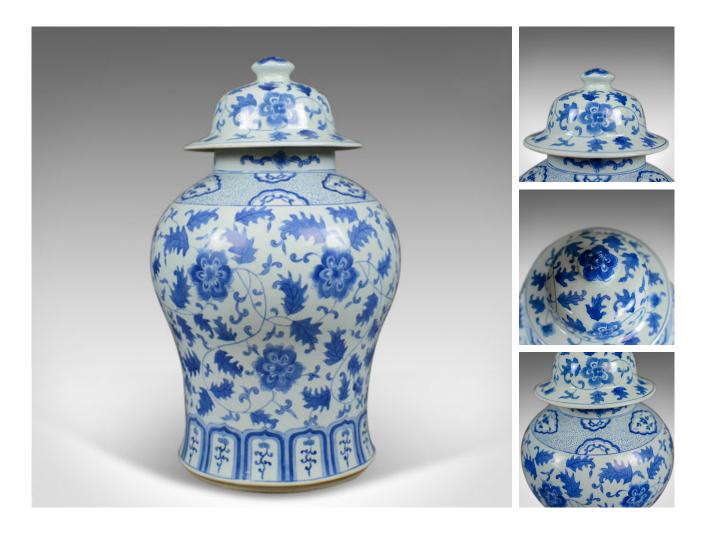

## Large Spice Jar, Decorative, Blue and White, Baluster Vase with Lid, C20th

## **DESCRIPTION**

Our Stock # 18.5774

This is a large spice jar, a decorative, blue and white baluster vase with lid, profusely decorated in porcelain, dating to the mid-late 20th century.

- Of classic form and in good proportion
- Of quality craftsmanship, free from damage
- Delightful floral decoration on a white ground
- Banded neck and panelled foot design
- Aesthetically pleasing application

An attractive decorative blue and white baluster spice jar ready for the home.

Search  $\underline{\text{London Fine for } \#18.5774}$  , or scan the QR code for more photos and details