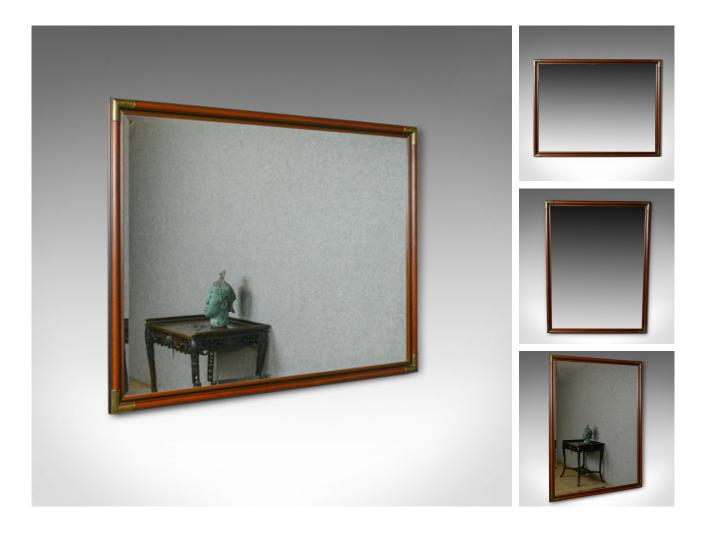

## Large Wall Mirror, 20th Century, Bevelled Mirror Plate, Portrait, Landscape

## **DESCRIPTION**

Our Stock # 18.5801

This is a large wall mirror. A 20th century quality bevelled mirror plate in contemporary frame to hang portrait or landscape.

- Attractive mahogany finish to the quality frame
- Bronzed mounts to the corners
- Generously sized at just over 4 foot by 3 foot
- Benefiting from a quality bevel to the mirror plate
- Mirror plate in very good order
- Can be mounted in either portrait or landscape orientation

A fine large wall mirror. Supplied with fittings for ease of mounting. Delivered ready for the home.

Search  $\underline{\text{London Fine for } \#18.5801}$  , or scan the QR code for more photos and details