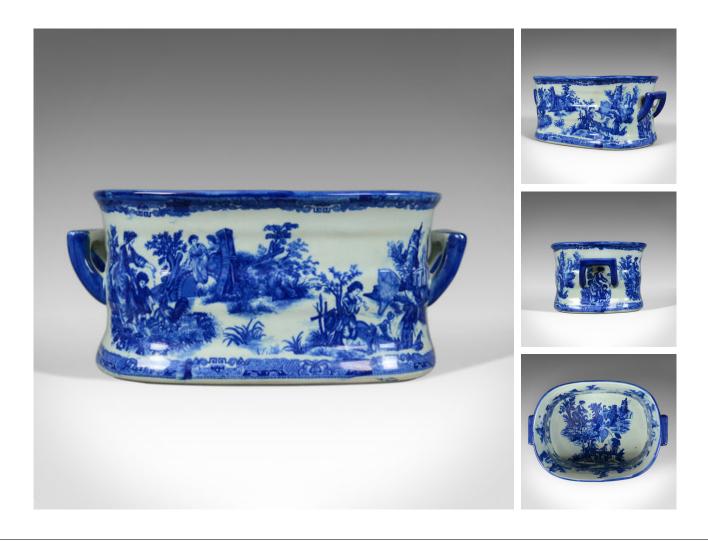

## Large Blue and White Wine Cooler or Planter, Multi-Bottle Ice Bucket, C20th

## DESCRIPTION

Our Stock # 18.5808 This is a large blue and white wine cooler or planter, multi-bottle champagne ice bucket, 20th century.

- A large piece in very good order throughout
- Floral and figural painted panels on a white ground
- Pattern to inside and out
- Stout pair of handles to the ends
- Some wear to underside with makers mark

A large blue and white wine cooler or planter. Free from damage, delivered ready to enjoy.

Search London Fine for #18.5808, or scan the QR code for more photos and details