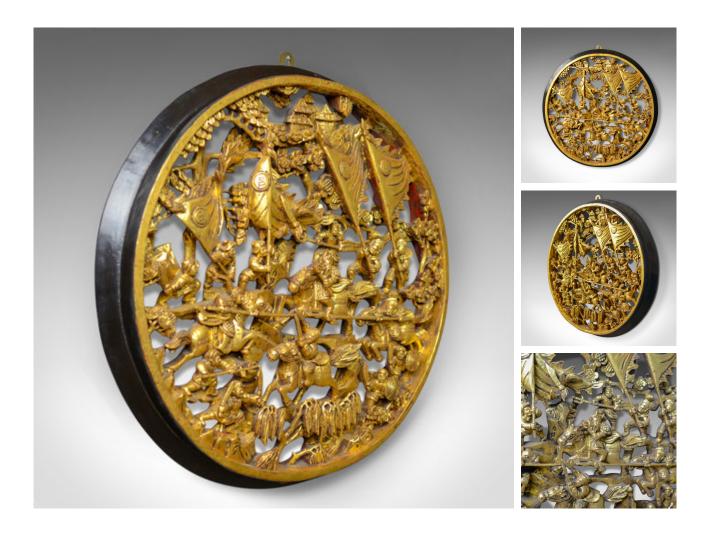

## DESCRIPTION

Our Stock # 18.5810 This is an antique carved wall panel. A circular Chinese, giltwood decorative panel dating to the turn of the 20th century, circa 1900.

- Profusely carved demonstrating exceptional skill
- Created from a single wooden slab
- Abundant interest from every angle
- A scene of horsemen, soldiers and flag bearers
- Beautifully set off by the ebonised canted frame

A first class example of three dimensional art, decorative and ready for the home.

Search London Fine for #18.5810, or scan the QR code for more photos and details