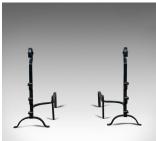

## Pair of Large, Gothic, Wrought Iron Fire Dogs, Medieval Revival Andirons C20th

## **DESCRIPTION**

Our Stock # 18.5811

This is a pair of large, gothic, wrought iron firedogs, medieval revival andirons forged in the 20th century.

- Bold andirons ideal for a large fire basket
- Standing upon a forward arch leg and a pair of basket legs
- Medieval revival in taste
- Featuring spit rack hooks
- Scrolled finial to the top

Blacksmith forged pair of fire dogs. Solid joints and construction, delivered ready for the home.

Search  $\underline{\text{London Fine for } \#18.5811}$ , or scan the QR code for more photos and details