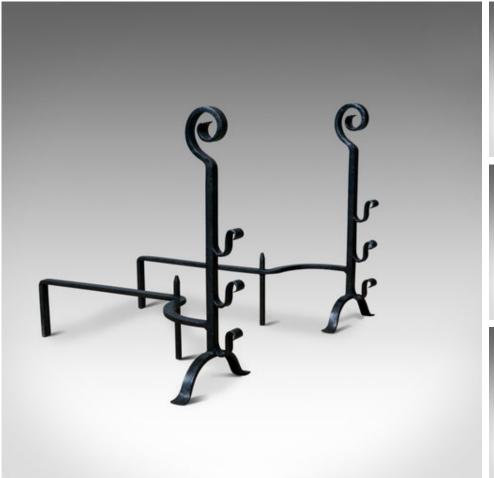

## Pair of Large, Gothic, Wrought Iron Fire Dogs, Medieval Revival Andirons C20th

## **DESCRIPTION**

Our Stock # 18.5811

This is a pair of large, gothic, wrought iron firedogs, medieval revival andirons forged in the 20th century.

- Bold andirons ideal for a large fire basket
- Standing upon a forward arch leg and a pair of basket legs
- Medieval revival in taste
- Featuring spit rack hooks
- Scrolled finial to the top

Blacksmith forged pair of fire dogs. Solid joints and construction, delivered ready for the home.

Search  $\underline{\text{London Fine for } \#18.5811}$ , or scan the QR code for more photos and details