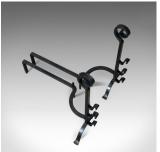

## **DESCRIPTION**

Our Stock # 18.5811

This is a pair of large, gothic, wrought iron firedogs, medieval revival andirons forged in the 20th century.

- Bold andirons ideal for a large fire basket
- Standing upon a forward arch leg and a pair of basket legs
- Medieval revival in taste
- Featuring spit rack hooks
- Scrolled finial to the top

Blacksmith forged pair of fire dogs. Solid joints and construction, delivered ready for the home.

Search  $\underline{\text{London Fine for } \#18.5811}$ , or scan the QR code for more photos and details