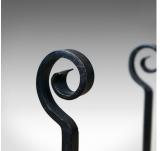

## **DESCRIPTION**

Our Stock # 18.5811

This is a pair of large, gothic, wrought iron firedogs, medieval revival andirons forged in the 20th century.

- Bold andirons ideal for a large fire basket
- Standing upon a forward arch leg and a pair of basket legs
- Medieval revival in taste
- Featuring spit rack hooks
- Scrolled finial to the top