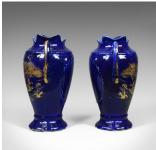

## **DESCRIPTION**

Our Stock # 18.5845

This is a pair of decorative baluster vases, ceramic urns in gold and blue, stamped England to the base, late 20th century.

- Imposing, quality pair of ceramic vases
- Profusely decorated in gold on a deep blue ground
- Free from any damage or marks
- Intense scene of a crane, pagoda, cherry blossom
- Shaped rim and handles to either side
- Marked with an armorial badge over 'England' and 'Reg No. 718777'