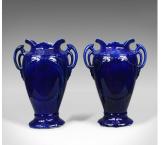

## **DESCRIPTION**

Our Stock # 18.5845

This is a pair of decorative baluster vases, ceramic urns in gold and blue, stamped England to the base, late 20th century.

- Imposing, quality pair of ceramic vases
- Profusely decorated in gold on a deep blue ground
- Free from any damage or marks
- Intense scene of a crane, pagoda, cherry blossom
- Shaped rim and handles to either side
- Marked with an armorial badge over 'England' and 'Reg No. 718777'