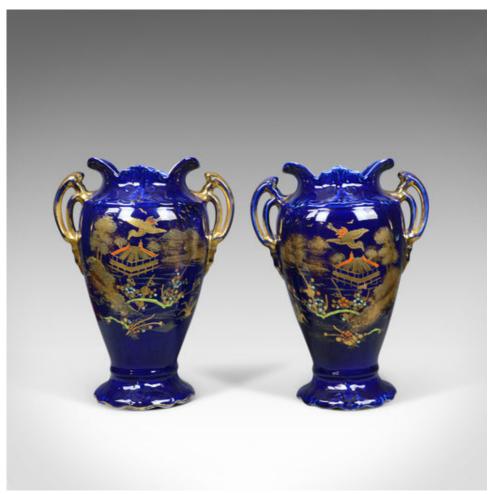

## **DESCRIPTION**

Our Stock # 18.5845

This is a pair of decorative baluster vases, ceramic urns in gold and blue, stamped England to the base, late 20th century.

- Imposing, quality pair of ceramic vases
- Profusely decorated in gold on a deep blue ground
- Free from any damage or marks
- Intense scene of a crane, pagoda, cherry blossom
- Shaped rim and handles to either side
- Marked with an armorial badge over 'England' and 'Reg No. 718777'

A pair of decorative vases sure to brighten any space, delivered ready for the home.

Search  $\underline{\text{London Fine for } \#18.5845}$ , or scan the QR code for more photos and details