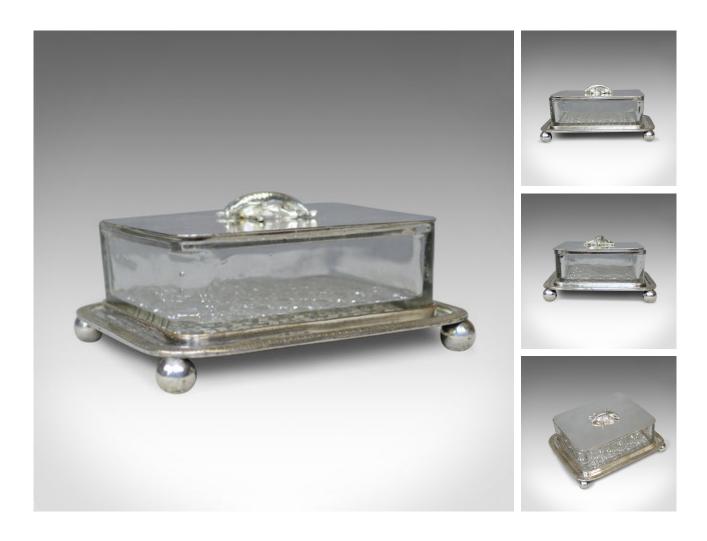

## Our Stock # 18.5854

This is an antique caviar dish. An English, crystal glass dish with silver plated stand and cover by Thomas Prime and dating to circa 1880.

- A super caviar dish presented in very good order
- Crystal glass dish featuring detailed bottom
- The slim lid adorned with fish as a handle
- Standing upon a tray base
- Raised upon ball feet