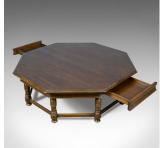

## **DESCRIPTION**

Our Stock # 18.5848

This is a large vintage coffee table. An English oak, octagonal low table dating to the late 20th century.

- Large, solid oak coffee table
- Octagonal top with edge moulding
- Rich, dark wax polished finish
- Deep apron features a pair of hidden drawers
- Hidden pair of slides offering extended space
- Raised on eight, stout, barrel turned legs
- United by a lower, ring stretcher
- Standing upon bun feet