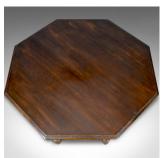

## **DESCRIPTION**

Our Stock # 18.5848

This is a large vintage coffee table. An English oak, octagonal low table dating to the late 20th century.

- Large, solid oak coffee table
- Octagonal top with edge moulding
- Rich, dark wax polished finish
- Deep apron features a pair of hidden drawers
- Hidden pair of slides offering extended space
- Raised on eight, stout, barrel turned legs
- United by a lower, ring stretcher
- Standing upon bun feet