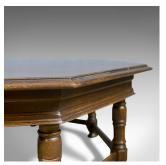

## **DESCRIPTION**

Our Stock # 18.5848

This is a large vintage coffee table. An English oak, octagonal low table dating to the late 20th century.

- Large, solid oak coffee table
- Octagonal top with edge moulding
- Rich, dark wax polished finish
- Deep apron features a pair of hidden drawers
- Hidden pair of slides offering extended space
- Raised on eight, stout, barrel turned legs
- United by a lower, ring stretcher
- Standing upon bun feet