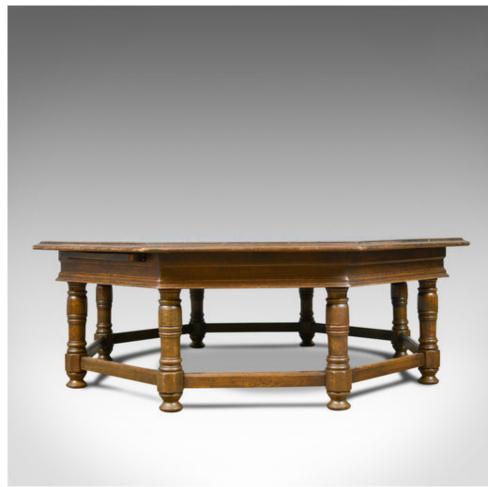

## Large, Vintage Coffee Table, English, Oak, Octagonal, Low, 20th Century

## **DESCRIPTION**

Our Stock # 18.5848

This is a large vintage coffee table. An English oak, octagonal low table dating to the late 20th century.

- Large, solid oak coffee table
- Octagonal top with edge moulding
- Rich, dark wax polished finish
- Deep apron features a pair of hidden drawers
- Hidden pair of slides offering extended space
- Raised on eight, stout, barrel turned legs
- United by a lower, ring stretcher
- Standing upon bun feet

A robust, large, vintage coffee table. Solid joints and construction, delivered waxed, polished and ready for the home.

Search London Fine for #18.5848, or scan the QR code for more photos and details