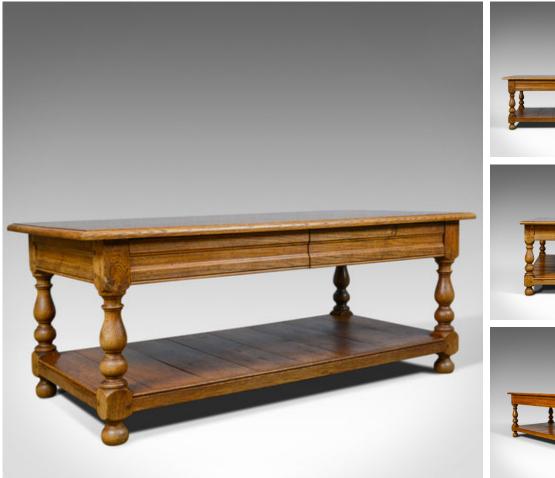

## Vintage Oak Coffee Table, English, Drawers, Late 20th Century

## **DESCRIPTION**

Our Stock # 18.5862

This is a vintage oak coffee table. An English table with drawers dating to the late 20th century.

- Honey hues to the golden oak in a wax polished finish
- Two plank top with moulded edge detail
- A pair of large frieze drawers offer useful storage space
- Raised on stout, baluster turned legs
- Planked under tier for added storage
- Raised on bun feet all round

A fine vintage oak coffee table displaying quality craftsmanship. Solid joints and construction, delivered waxed, polished and ready for the home.

Search  $\underline{\text{London Fine for } \#18.5862}$  , or scan the QR code for more photos and details