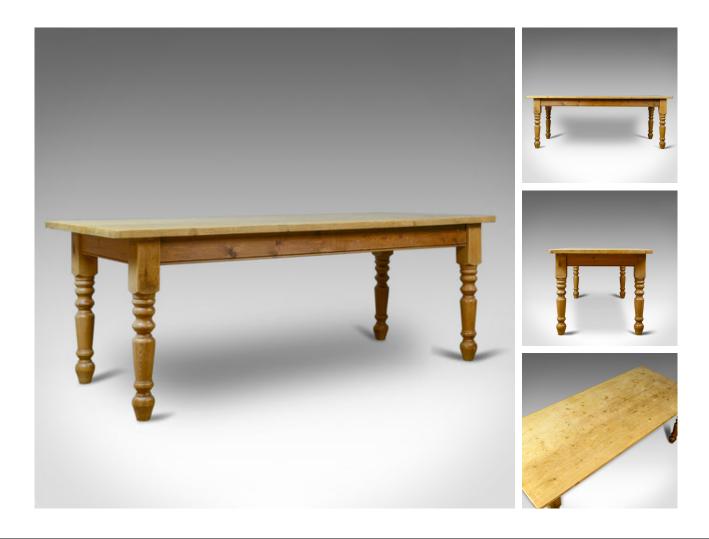

## Antique Dining Table, English, Victorian, Pine, Seating 8-10, Country, c1900

## Our Stock # 18.5865

This is an antique dining table. An English, Victorian, pine, country kitchen table seating eight to ten and dating to the turn of the 20th century, circa 1900.

- Attractive honey tones to the planked top
- Solid, thick stock with a desirable aged patina
- Classic English country kitchen styling
- Raised on stout, turned legs offering a stable surface
- Seating eight comfortably or a cosy ten

A classic antique dining table with solid joints and construction. Delivered waxed, polished and ready for the home.

Search London Fine for #18.5865, or scan the QR code for more photos and details