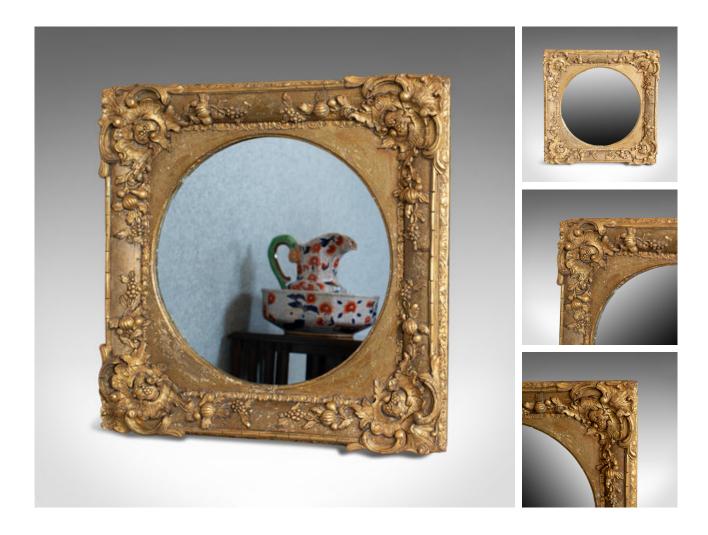

## Our Stock # 18.5784

This is an antique wall mirror. An English, Victorian gilt gesso square frame with later, circular mirror plate dating to the mid 19th century, circa 1870.

- A super period gilt gesso frame
- Victorian in the classical taste
- Decorated with scrolls, foliate detail and motif
- Later mirror plate in very good order
- Complete with fittings ready to mount
- Of quality craftsmanship and in good antique order

An appealing antique wall mirror and a fine addition for any room in the home. Solid joints and construction, delivered ready for the home

Search London Fine for #18.5784, or scan the QR code for more photos and details