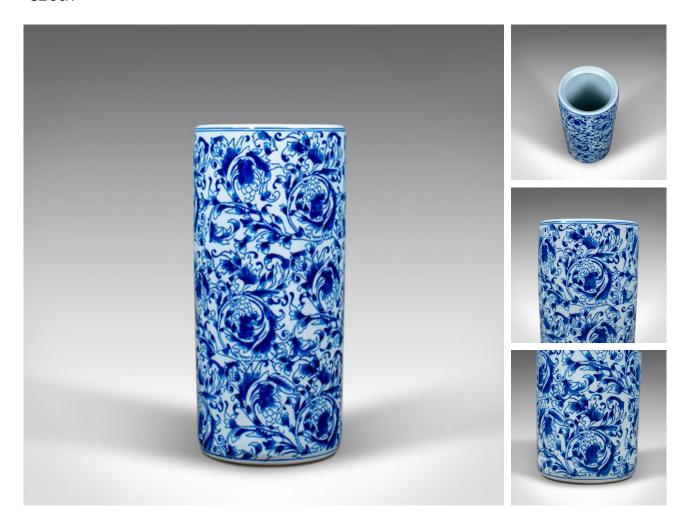

## **DESCRIPTION**

Our Stock # 18.5879

This is a vintage umbrella stand, a Japanese deep, blue and white ceramic stick pot dating to the mid 20th century.

- Profusely decorated with a floral and foliate pattern
- Deep blue design on a white ground
- Offering stable support for brollies
- In good condition without chips or cracks
- Unmarked base in clean order

A super example in very good order. Delivered ready for the home.

Search London Fine for #18.5879, or scan the QR code for more photos and details