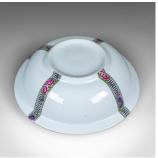

## **DESCRIPTION**

Our Stock # 18.5896

This is a large vintage fruit bowl. A ceramic basin in white with decorative floral bands dating to the late 20th century.

- An attractive bowl in good condition throughout
- Simply decorated to the outside with four floral bands
- Pink and purple flower heads, green foliage on a black trellis
- Inside plain white with a moulded rim
- Raised on a shallow plinth without a makers mark