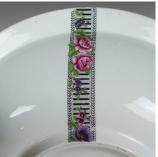

## **DESCRIPTION**

Our Stock # 18.5896

This is a large vintage fruit bowl. A ceramic basin in white with decorative floral bands dating to the late 20th century.

- An attractive bowl in good condition throughout
- Simply decorated to the outside with four floral bands
- Pink and purple flower heads, green foliage on a black trellis
- Inside plain white with a moulded rim
- Raised on a shallow plinth without a makers mark