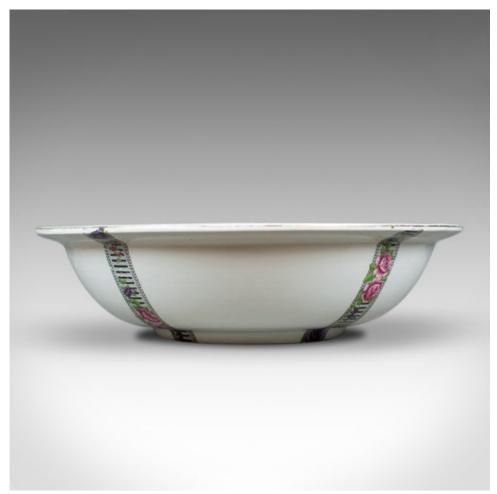

## Large Vintage Fruit Bowl, Ceramic Basin, White, Decorative, Floral Bands C20th

## **DESCRIPTION**

Our Stock # 18.5896

This is a large vintage fruit bowl. A ceramic basin in white with decorative floral bands dating to the late 20th century.

- An attractive bowl in good condition throughout
- Simply decorated to the outside with four floral bands
- Pink and purple flower heads, green foliage on a black trellis
- Inside plain white with a moulded rim
- Raised on a shallow plinth without a makers mark

An appealing large vintage fruit bowl in very good order.

Search  $\underline{\text{London Fine for } \#18.5896}$  , or scan the QR code for more photos and details