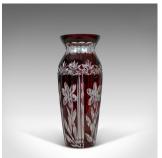

## Vintage Baluster Glass Vase, Claret, Cut, Art Deco Taste, Mid 20th Century

## **DESCRIPTION**

Our Stock # 18.5976

This is a vintage baluster glass vase, a claret-coloured cut glass vase in the Art Deco taste from the mid 20th century.

- Attractive vase with a striking claret colour
- Cut decoration to all facets
- In good proportion and of quality craftsmanship
- Floral design catches the light beautifully
- Star cut base decoration

A very attractive cut glass vase in very good order throughout.

Search  $\underline{\text{London Fine for } \#18.5976}$  , or scan the QR code for more photos and details