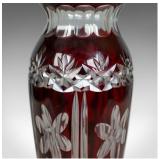

## Vintage Baluster Glass Vase, Claret, Cut, Art Deco Taste, Mid 20th Century

## **DESCRIPTION**

Our Stock # 18.5976

This is a vintage baluster glass vase, a claret-coloured cut glass vase in the Art Deco taste from the mid 20th century.

- Attractive vase with a striking claret colour
- Cut decoration to all facets
- In good proportion and of quality craftsmanship
- Floral design catches the light beautifully
- Star cut base decoration

A very attractive cut glass vase in very good order throughout.

Search  $\underline{\text{London Fine for } \#18.5976}$  , or scan the QR code for more photos and details