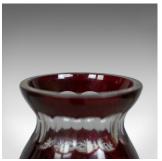

## Vintage Baluster Glass Vase, Claret, Cut, Art Deco Taste, Mid 20th Century

## **DESCRIPTION**

Our Stock # 18.5976

This is a vintage baluster glass vase, a claret-coloured cut glass vase in the Art Deco taste from the mid 20th century.

- Attractive vase with a striking claret colour
- Cut decoration to all facets
- In good proportion and of quality craftsmanship
- Floral design catches the light beautifully
- Star cut base decoration

A very attractive cut glass vase in very good order throughout.

Search  $\underline{\text{London Fine for } \#18.5976}$  , or scan the QR code for more photos and details