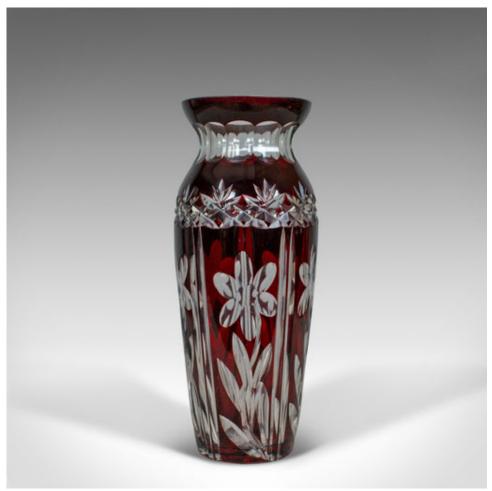

## Vintage Baluster Glass Vase, Claret, Cut, Art Deco Taste, Mid 20th Century

## **DESCRIPTION**

Our Stock # 18.5976

This is a vintage baluster glass vase, a claret-coloured cut glass vase in the Art Deco taste from the mid 20th century.

- Attractive vase with a striking claret colour
- Cut decoration to all facets
- In good proportion and of quality craftsmanship
- Floral design catches the light beautifully
- Star cut base decoration

A very attractive cut glass vase in very good order throughout.

Search  $\underline{\text{London Fine for } \#18.5976}$  , or scan the QR code for more photos and details