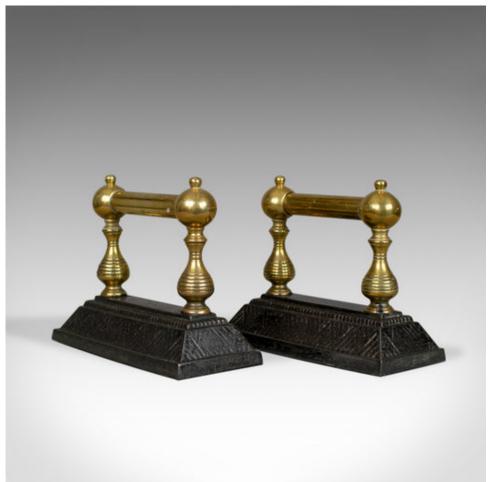

## **DESCRIPTION**

Our Stock # 18.5981

This is an antique pair of fireside tool rests. English, Victorian, brass and iron tool rests in the classical revival taste and dating to the late 19th century, circa 1890.

- Appealing pair of fireside tool rests
- Displaying classical overtones
- Raised on stepped iron plinths
- Baluster brass pillars rising to ball finials
- Brass bar forming horizontal tool rests

A good pair of antique fireside tool rests presented ready for the home.

## **DIMENSIONS**

Max Width: 8cm (3.25") Max Depth: 18.5cm (7.25") Max Height: 14.5cm (5.75")