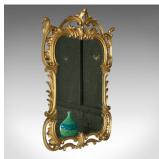

## Antique Wall Mirror, English, Victorian, Gilt Gesso, Classical Taste, Circa 1890

## **DESCRIPTION**

Our Stock # 18.5714

This is an antique wall mirror. An English, Victorian, gilt gesso mirror in the classical taste dating to the latter part of the 19th century, circa 1890.

- Typically Victorian elaborate and elegant design
- Gilt gesso frame featuring scrolls and foliate details
- Quality shaped, original mirror plate
- Supplied with fixings to hang portrait