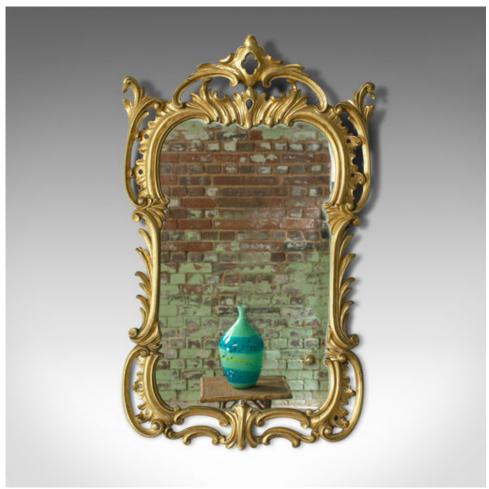

## Antique Wall Mirror, English, Victorian, Gilt Gesso, Classical Taste, Circa 1890

## **DESCRIPTION**

Our Stock # 18.5714

This is an antique wall mirror. An English, Victorian, gilt gesso mirror in the classical taste dating to the latter part of the 19th century, circa 1890.

- Typically Victorian elaborate and elegant design
- Gilt gesso frame featuring scrolls and foliate details
- Quality shaped, original mirror plate
- Supplied with fixings to hang portrait

An attractive antique wall mirror ready to hang.

Search London Fine for #18.5714, or scan the QR code for more photos and details