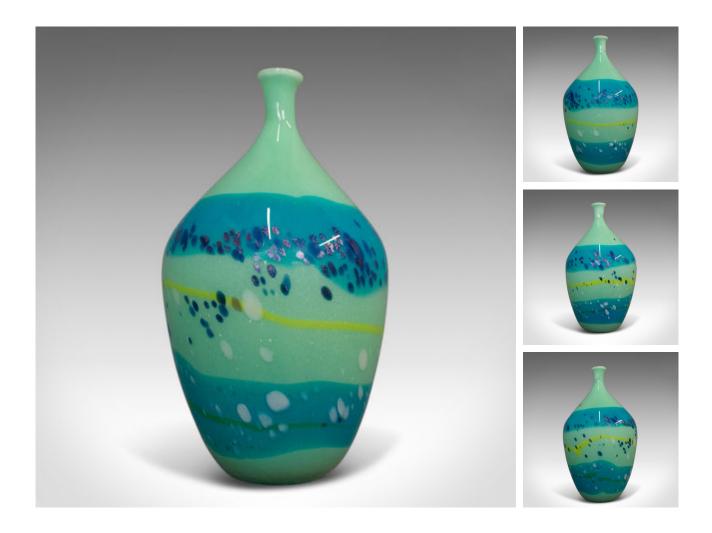

## DESCRIPTION

Our Stock # 18.6015 This is a decorative stem vase, an English, glass art vase with aquatic overtones dating to the 20th century.

- Attractive vase with appealing aquatic overtones
- Bands of blues and greens with bubble-like decoration
- In good proportion with a tall slender neck and bulbous body
- Free from any cracks or chips
- Plain, unmarked base

A very attractive decorative vase in very good order throughout.

Search London Fine for #18.6015, or scan the QR code for more photos and details