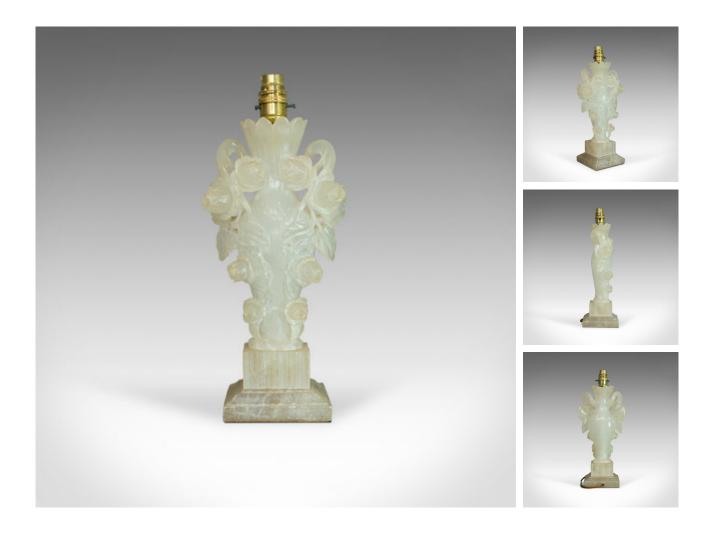

## Vintage Art Deco Table Lamp, Italian, Alabaster, Decorative, Circa 1930

## DESCRIPTION

Our Stock # 11.2055 This is a vintage Art Deco table lamp. An Italian alabaster decorative lamp, it dates to the mid 20th century, circa 1930.

- Solid alabaster Art Deco period lamp presented in good antique condition
- Featuring rosebud carving over a square base
- Leather to the base for surface protection
- Offering a generous 324cm (127") cable length
- Benefiting from a new switched fitting which accepts a standard bayonet type bulb

A stunning, vintage, Art Deco table lamp. Standing solidly and of good weight it will make a super addition to any location and is delivered ready for the home.

Search London Fine for #11.2055, or scan the QR code for more photos and details