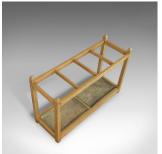

## Large Antique Stick Stand, English, Victorian, Pine, Umbrella, Rack, Circa 1900

## **DESCRIPTION**

Our Stock # 11.2657

This is a large, antique stick stand. An English, Victorian pine umbrella rack and dating to the late 19th century, circa 1900.

- In antique pine with rich biscuit hues and a desirable aged patina
- Square section uprights terminate with understated pinched finials
- Unusual large size, useful for either home or commercial setting
- Four sections offering excellent capacity, complete with a pair of lift out drip-trays
- Solidly constructed and of quality craftsmanship with attractive proportions