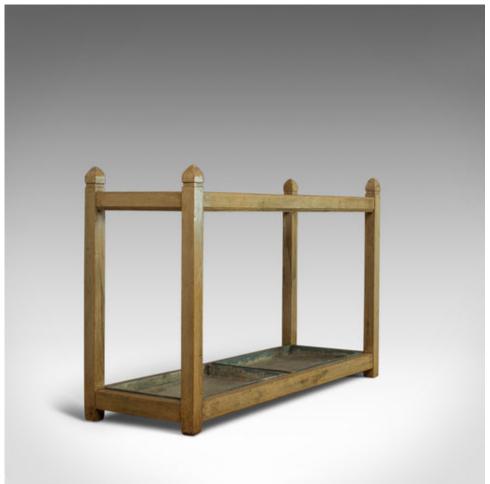

## Large Antique Stick Stand, English, Victorian, Pine, Umbrella, Rack, Circa 1900

## **DESCRIPTION**

Our Stock # 11.2657

This is a large, antique stick stand. An English, Victorian pine umbrella rack and dating to the late 19th century, circa 1900.

- In antique pine with rich biscuit hues and a desirable aged patina
- Square section uprights terminate with understated pinched finials
- Unusual large size, useful for either home or commercial setting
- Four sections offering excellent capacity, complete with a pair of lift out drip-trays
- Solidly constructed and of quality craftsmanship with attractive proportions

This is a charming antique stick stand presented in excellent condition. Delivered waxed, polished and ready for the home or commercial space.

Hele, Devon, EX5 4PW

Search  $\underline{\text{London Fine for } \#11.2657}$ , or scan the QR code for more photos and details