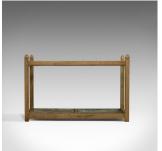

## Large Antique Stick Stand, English, Victorian, Pine, Umbrella, Rack, Circa 1900

## **DESCRIPTION**

Our Stock # 11.2657

This is a large, antique stick stand. An English, Victorian pine umbrella rack and dating to the late 19th century, circa 1900.

- In antique pine with rich biscuit hues and a desirable aged patina
- Square section uprights terminate with understated pinched finials
- Unusual large size, useful for either home or commercial setting
- Four sections offering excellent capacity, complete with a pair of lift out drip-trays
- Solidly constructed and of quality craftsmanship with attractive proportions