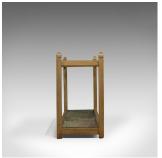

## Large Antique Stick Stand, English, Victorian, Pine, Umbrella, Rack, Circa 1900

## **DESCRIPTION**

Our Stock # 11.2657

This is a large, antique stick stand. An English, Victorian pine umbrella rack and dating to the late 19th century, circa 1900.

- In antique pine with rich biscuit hues and a desirable aged patina
- Square section uprights terminate with understated pinched finials
- Unusual large size, useful for either home or commercial setting
- Four sections offering excellent capacity, complete with a pair of lift out drip-trays
- Solidly constructed and of quality craftsmanship with attractive proportions