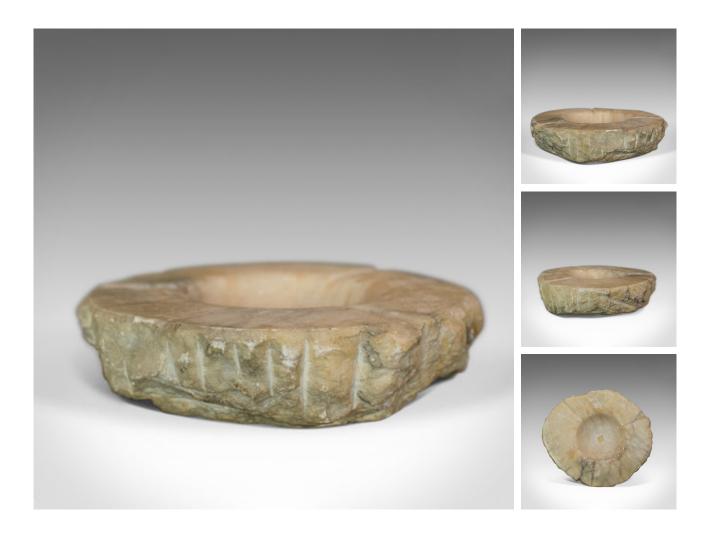

## DESCRIPTION

Our Stock # 11.3066

This is a vintage decorative dish. A large English, alabaster ashtray dating to the late Art Deco period of the mid-20th century, circa 1950.

- Rich cream hues of Egyptian alabaster showing an original aged patina
- A pleasing item suitable for use as a decorative piece or for keys and loose change
- Classic rough-hewn styling contrasted with the smooth interior

This is an intriguing vintage decorative dish. Delivered polished and ready for the home.

Search London Fine for #11.3066, or scan the QR code for more photos and details