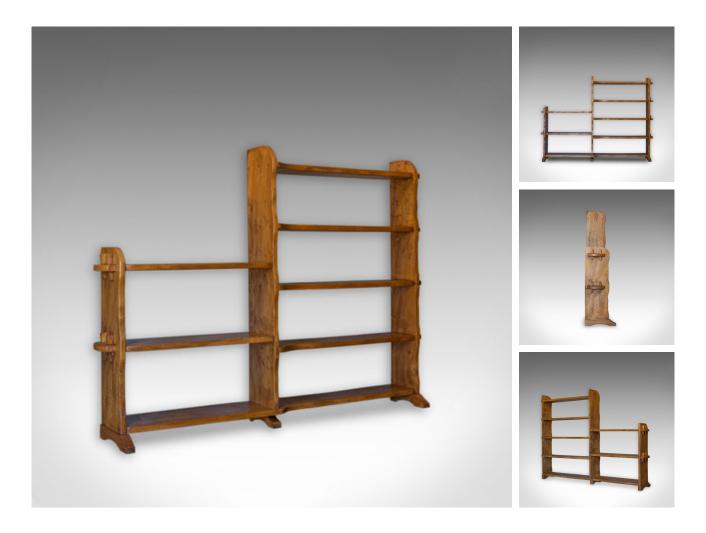

## Large Open Bookcase, Elm, Display Shelves, Arts and Crafts Taste, Late C20th

## **DESCRIPTION**

Our Stock # 11.3023

This is a vintage large open bookcase. An English, elm display shelves in the Arts and Crafts taste, dating to the late 20th century.

- Select elm displays fine grain interest and a desirable aged patina
- Rich biscuit hues with a lustrous wax polished finish
- Showing classic Arts & Drafts styling, handcrafted with pegged joints
- Offering generous storage and display opportunity

This pleasing vintage bookcase offers charming simplicity and is of solid joints and construction. Delivered waxed, polished and ready for the home.

Search  $\underline{\text{London Fine for } \#11.3023}$  , or scan the QR code for more photos and details