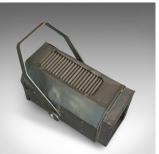

## **DESCRIPTION**

Our Stock # 18.6013

This is a large vintage theatre lamp by The Strand Electric and Engineering Company Ltd, English, steel and dating to the mid-19th century, circa 1950.

- Bearing the classic Strand badge
- Fully adjustable bracket mount
- Large shaped and vented box construction
- Filter slots to the lamp aperture
- Takes a standard domestic screw bulb

A classic vintage theatre lamp. Solid joints and construction, delivered ready for the home.

Search  $\underline{\text{London Fine for } \#18.6013}$ , or scan the QR code for more photos and details