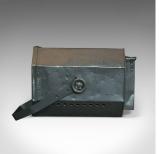

## **DESCRIPTION**

Our Stock # 18.6013

This is a large vintage theatre lamp by The Strand Electric and Engineering Company Ltd, English, steel and dating to the mid-19th century, circa 1950.

- Bearing the classic Strand badge
- Fully adjustable bracket mount
- Large shaped and vented box construction
- Filter slots to the lamp aperture
- Takes a standard domestic screw bulb

A classic vintage theatre lamp. Solid joints and construction, delivered ready for the home.

Search  $\underline{\text{London Fine for } \#18.6013}$ , or scan the QR code for more photos and details