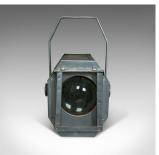

## **DESCRIPTION**

Our Stock # 18.6013

This is a large vintage theatre lamp by The Strand Electric and Engineering Company Ltd, English, steel and dating to the mid-19th century, circa 1950.

- Bearing the classic Strand badge
- Fully adjustable bracket mount
- Large shaped and vented box construction
- Filter slots to the lamp aperture
- Takes a standard domestic screw bulb

A classic vintage theatre lamp. Solid joints and construction, delivered ready for the home.

Search  $\underline{\text{London Fine for } \#18.6013}$ , or scan the QR code for more photos and details