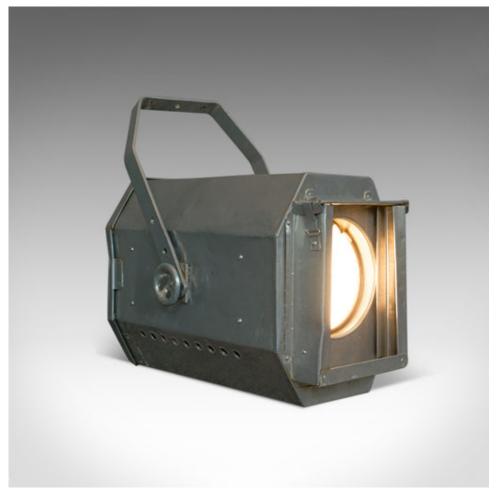

## **DESCRIPTION**

Our Stock # 18.6013

This is a large vintage theatre lamp by The Strand Electric and Engineering Company Ltd, English, steel and dating to the mid-19th century, circa 1950.

- Bearing the classic Strand badge
- Fully adjustable bracket mount
- Large shaped and vented box construction
- Filter slots to the lamp aperture
- Takes a standard domestic screw bulb

A classic vintage theatre lamp. Solid joints and construction, delivered ready for the home.

Search  $\underline{\text{London Fine for } \#18.6013}$ , or scan the QR code for more photos and details