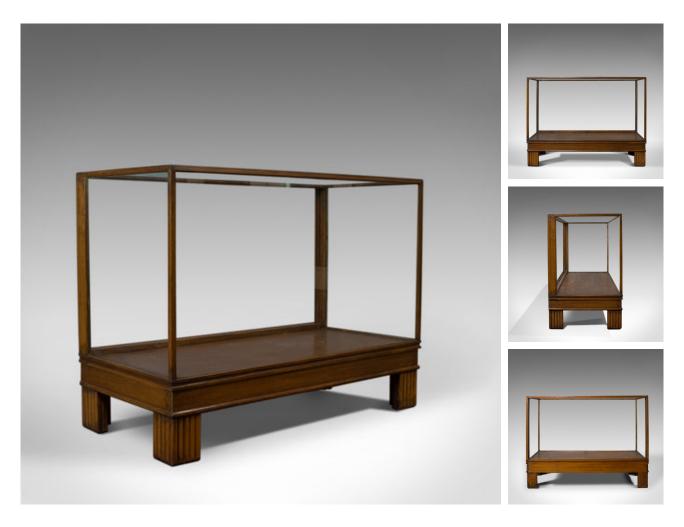

## **DESCRIPTION**

Our Stock # 18.6026

This is an antique shop display cabinet. An English, Art Deco, oak showcase shop fitting dating to the early 20th century, circa 1930.

- The minimal oak case and solid glass maximise display space
- Shallow frieze with Art Deco overtones to the reeded legs
- Displays a desirable aged patina in a wax polished finish
- Glass is bright and of showcase quality
- Rear sliding doors absent, offering easy rear access

This is a super example of an antique shop display cabinet. Solid joints and construction, delivered waxed, polished and ready for show.

Search  $\underline{\text{London Fine for } \#18.6026}$ , or scan the QR code for more photos and details