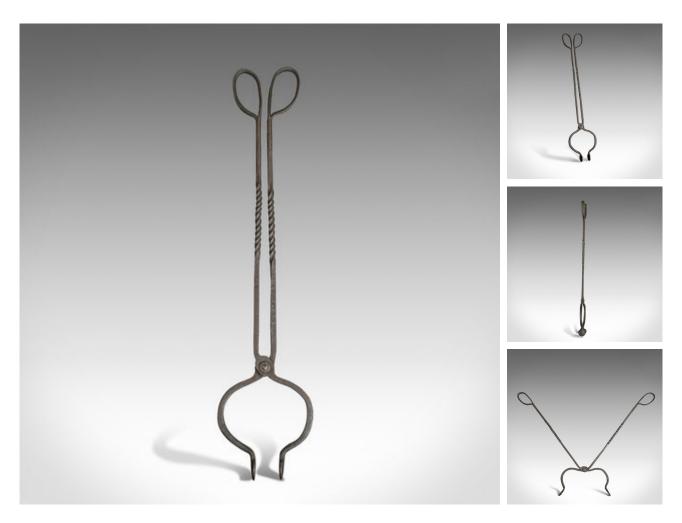

## Antique Pair of Large Fire Tongs, Georgian, Hand Forged Iron, Stirrup circa 1800

## **DESCRIPTION**

Our Stock # 18.6028

This is an antique pair of large fire tongs. English, Georgian, hand forged, iron stirrup tongs dating to the turn of the 19th century, circa 1800.

- Of country house proportions
- Beautifully hand-forged ironwork
- Classic stirrup design with spade terminals
- Scissor action with loop handles for comfort

A fine pair of large fire tongs. Solid joints and construction, polished and ready for the home.

Search  $\underline{\text{London Fine for } \#18.6028}$  , or scan the QR code for more photos and details