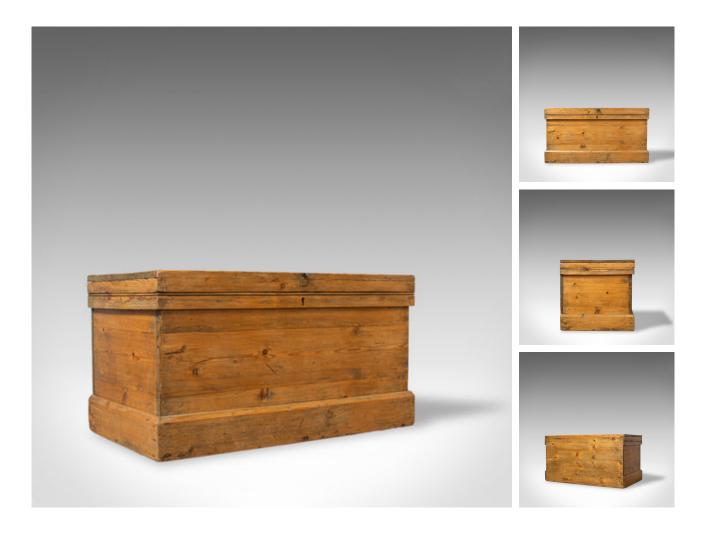

## Antique Pine Trunk, English, Victorian, Storage, Chest, Circa 1850

## **DESCRIPTION**

Our Stock # 18.6020

This is an antique pine trunk. An English, Victorian storage chest dating to the mid 19th century, circa 1850.

- Crafted in antique pine displaying grain interest throughout
- Good consistent colour and a desirable aged patina
- Featuring the original brass lock, key absent, and brass keyhole escutcheon
- Generous storage space in original aged condition
- Raised upon a stout continuous plinth base

This is an antique pine trunk or coffer. Solid joints and construction, delivered waxed, polished and ready for storage.

Search  $\underline{\text{London Fine for } \#18.6020}$ , or scan the QR code for more photos and details