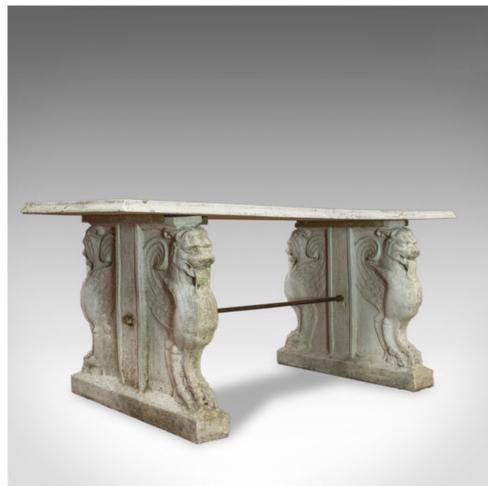

## **DESCRIPTION**

Our Stock # 18.5955

This is a vintage garden table. An Italian, reconstituted stone bench dating to the mid 20th century, circa 1960.

- A detailed pedestal table or bench displaying desirable weathering
- Stone is in good consistent order throughout
- Broad stone top with modest edge moulding detail
- Each pedestal decorated with large dragon sculptures to both sides
- Standing upon block plinths offering a stable surface

This is a vintage garden table in the classical taste. Solid construction, delivered polished and ready for the garden.

Search  $\underline{\text{London Fine for } \#18.5955}$ , or scan the QR code for more photos and details