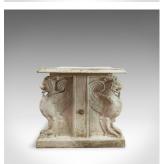

## **DESCRIPTION**

Our Stock # 18.5955

This is a vintage garden table. An Italian, reconstituted stone bench dating to the mid 20th century, circa 1960.

- A detailed pedestal table or bench displaying desirable weathering
- Stone is in good consistent order throughout
- Broad stone top with modest edge moulding detail
- Each pedestal decorated with large dragon sculptures to both sides
- Standing upon block plinths offering a stable surface